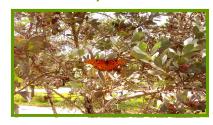

# BUTTERFLIES, EGGS & CATERPILLARS OBSERVED IN THE GARDEN

Sulphur on Firebush

Queen on Milkweed

Swallowtail Eggs on Dutchman's Pipevine

Swallowtail Catepillars on Dutchman's Pipevine

Photos by Susan LaGrotta