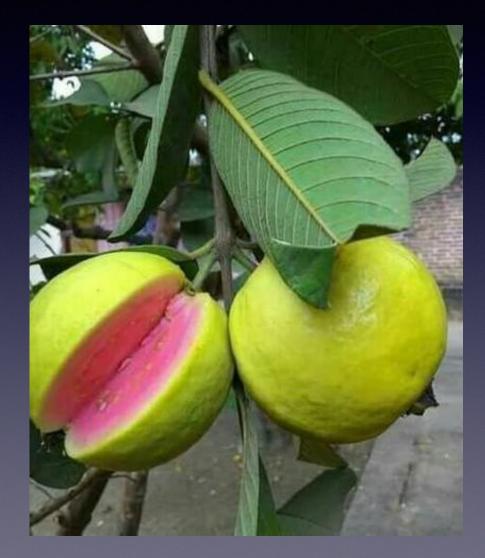

## GUAVAS

- AVOCADO CULTURE
- PRUNE AFTER EACH
  FRUITING
- PRUNE LIKE PEACHES
- THIN FRUITS AT GOLF BALL
  SIZE AND BAG
- FRESH, JUICE, SHELLS, PASTE, JAMS AND JELLIES