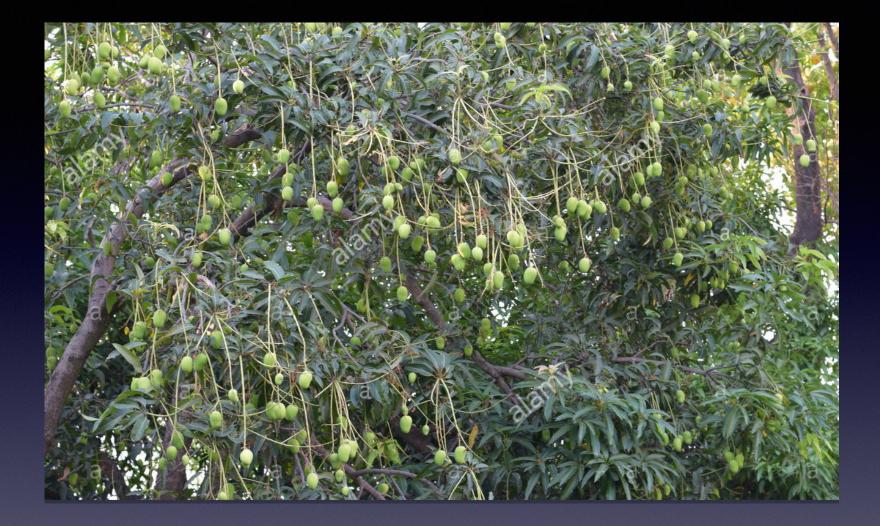

#### MANGO HIGHLY ADAPTABLE TO OUR CLIMATE

- NATURALLY A LARGE TREE
- CAN PRODUCE HUNDREDS OF FRUITS
- CAN LITERALLY COVER A NORMAL LOT
- HUNDREDS OF CULTIVARS AVAILABLE
- GOOD FRUITS FROM MAY THROUGH
  OCTOBER DEPENDING ON THE VARIETY