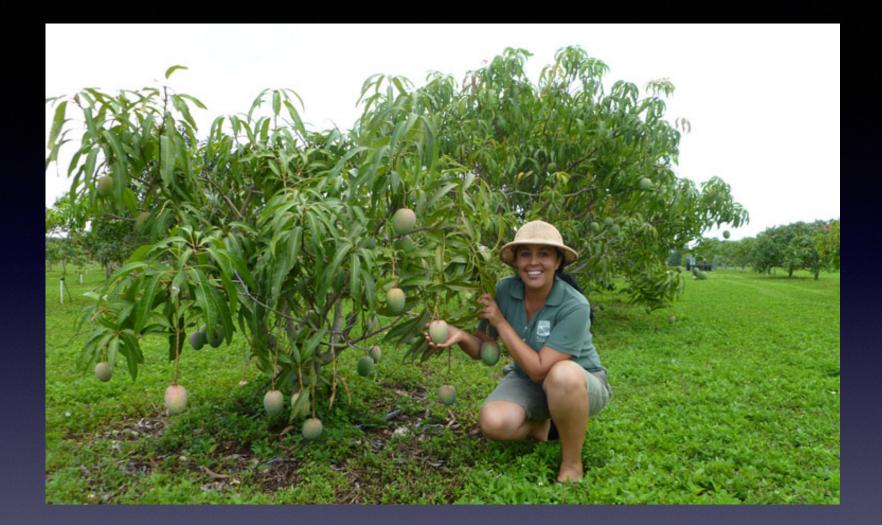

#### MANGO HIGHLY ADAPTABLE TO OUR CLIMATE

- NATURALLY A LARGE TREE
- CAN PRODUCE HUNDREDS OF FRUITS
- CAN LITERALLY COVER A NORMAL LOT
- HUNDREDS OF CULTIVARS AVAILABLE
- GOOD FRUITS FROM MAY THROUGH
  OCTOBER DEPENDING ON THE VARIETY

#### KEEP THEM SMALL! THIN FRUITS IN APRIL