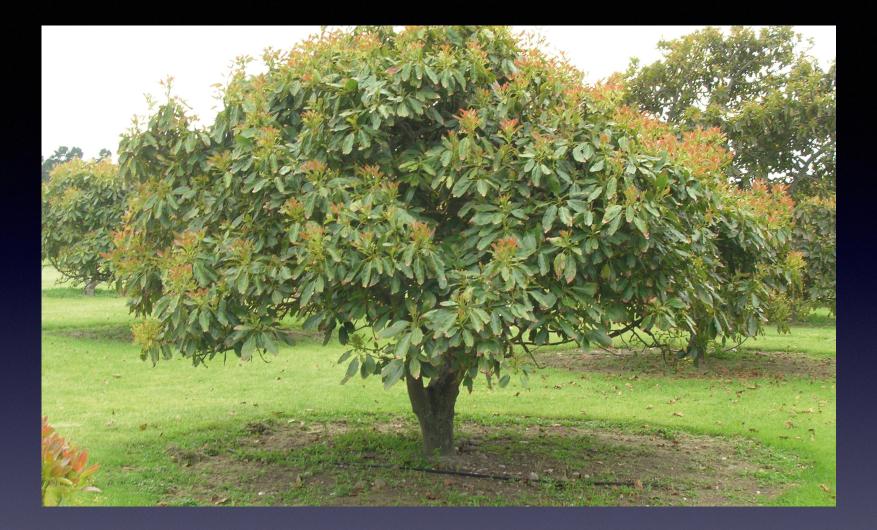

# AVOCADO

- NEED FREQUENT PRUNING
- NEED VERY WELL-DRAINED SOIL
- NEED FREQUENT SMALL FEEDINGS
- GOOD VARIETIES COMING AVAILABLE FROM AUGUST TO JUNE
- REMOVE HALF THE FRUIT EACH MAY

# SHOULD BE GROWN AS ROOTED CUTTINGS