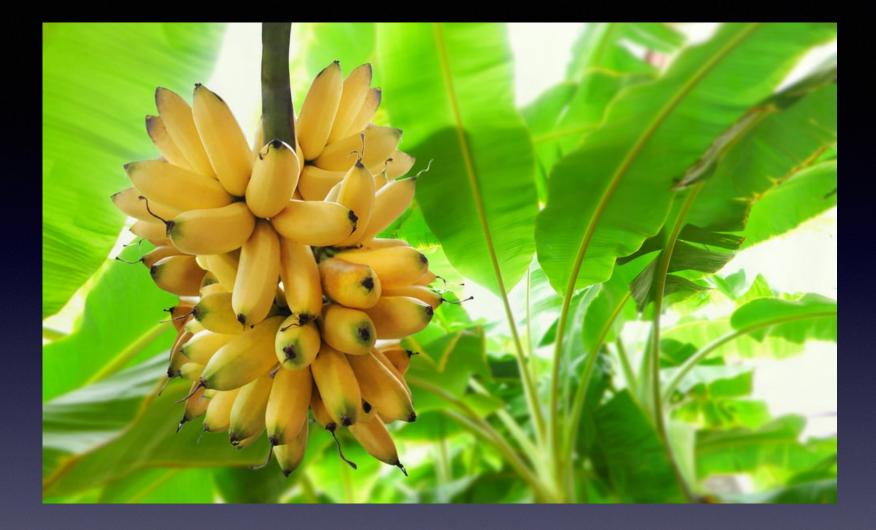

## BANANAS GROWN COMMERCIALLY IN SOUTH FLORIDA

- VERY RICH SOIL
- HEAVY MULCH
- FREQUENT SMALL FEEDINGS
- SUN TO PART SHADE
- PROTECT FROM WIND
- REPLANT IN A DIFFERENT LOCATION EVERY 4
  YEARS