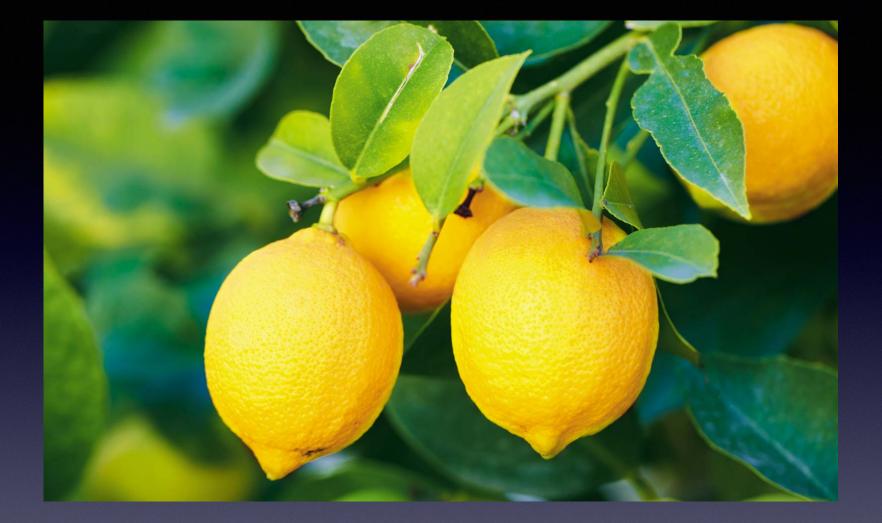

#### LEMONS, LIMES, CALAMONDINS, FINGER LIMES, SOUR ORANGES

- PART TO FULL SUN
- INSECTICIDAL SOAP EVERY 10 DAYS ON NEW GROWTH
- ENRICHED SOIL, 8-10" MULCH
- FERTILIZE MID FEBRUARY
- MINOR ELEMENT SPRAY WHEN NEW
  GROWTH ALMOST FULL SIZED

- CITRUS CULTURE
- LESS COMPOST, LESS MULCH, LESS WATER, LESS FERTILIZER
- SPRAY WITH SOAP AS FLOWER BUDS APPEAR AND EVERY 10 DAYS UNTIL DONE BLOOMING
- PRUNE RIGHT AFTER HARVESTING THE LAST FRUIT