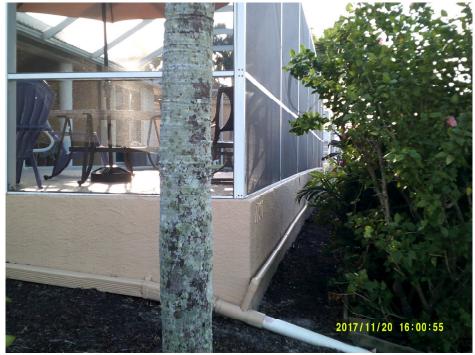

If submitting more photographs than will fit on the preceding page, affix the additional photographs below. Identify all photographs with: date taken; "Front View" and "Rear View"; and, if required, "Right Side View" and "Left Side View." When applicable, photographs must show the foundation with representative examples of the flood openings or vents, as indicated in Section A8.

Photo Five

Photo Five Caption Side (E.) View, 11/20/2017

Photo Six

Photo Six Caption Rear View, 11/20/2017