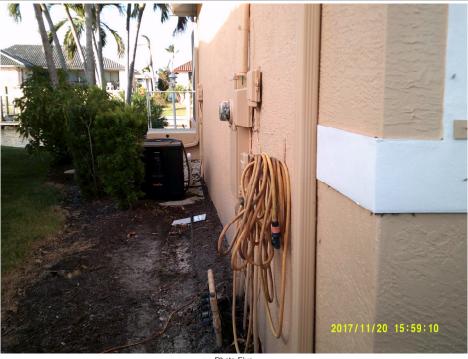

If submitting more photographs than will fit on the preceding page, affix the additional photographs below. Identify all photographs with: date taken; "Front View" and "Rear View"; and, if required, "Right Side View" and "Left Side View." When applicable, photographs must show the foundation with representative examples of the flood openings or vents, as indicated in Section A8.

Photo Five

Photo Five Caption Side (E.) View, 11/20/2017

Photo Six

Photo Six Caption Rear View, 11/20/2017