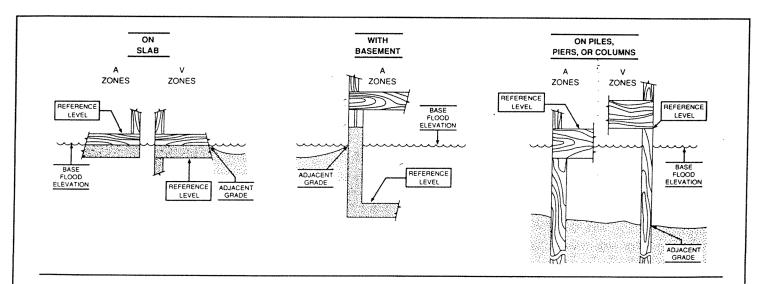

The diagrams above illustrate the points at which the elevations should be measured in A Zones and V Zones.

Elevations for all A Zones should be measured at the top of the reference level floor.

Elevations for all V Zones should be measured at the bottom of the lowest horizontal structural member.