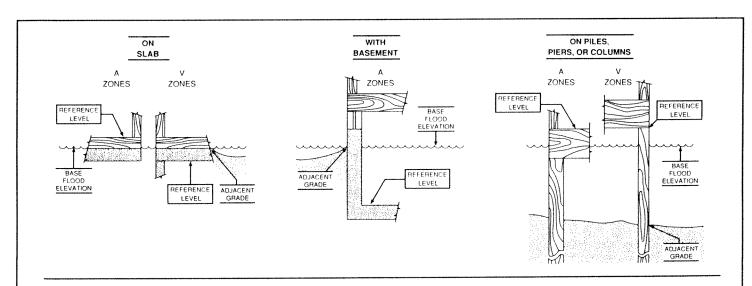

BUILDIUS & SITE LLUDEZ COUSTEULTION

The diagrams above illustrate the points at which the elevations should be measured in A Zones and V Zones.

Elevations for all A Zones should be measured at the top of the reference level floor.

Elevations for all V Zones should be measured at the bottom of the lowest horizontal structural member.