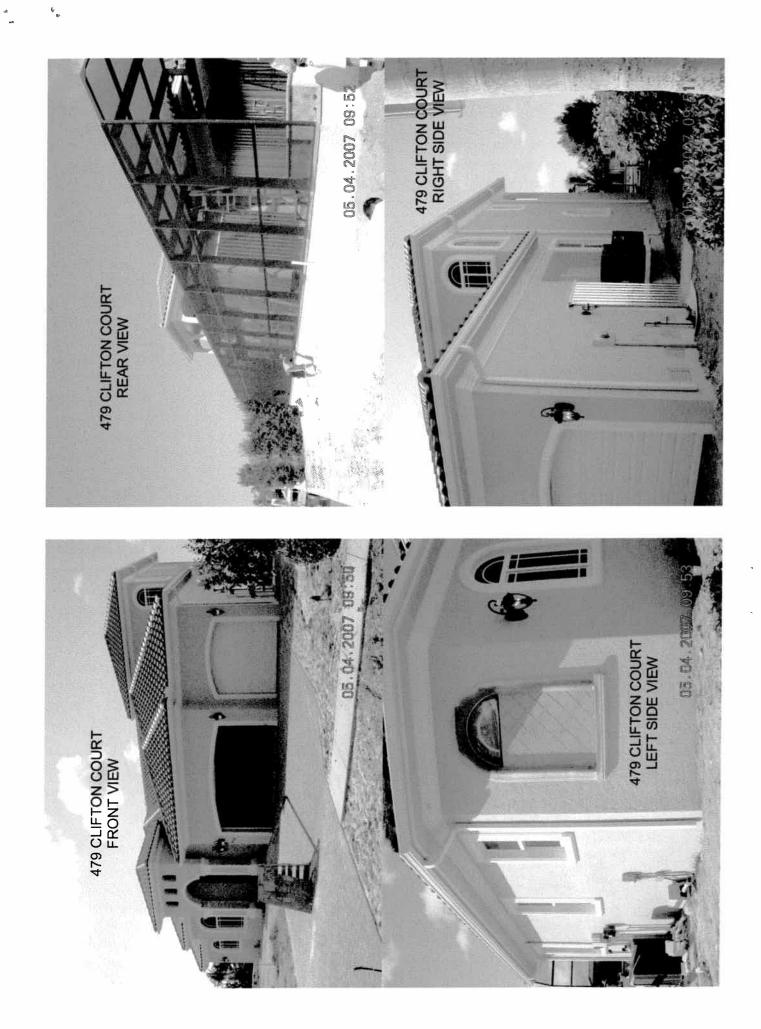

If using the Elevation Certificate to obtain NFIP flood insurance, affix at least two building photographs below according to the instructions for Item A6. Identify all photographs with: date taken; "Front View" and "Rear View"; and, if required, "Right Side View" and "Left Side View." If submitting more photographs than will fit on this page, use the Continuation Page, following.