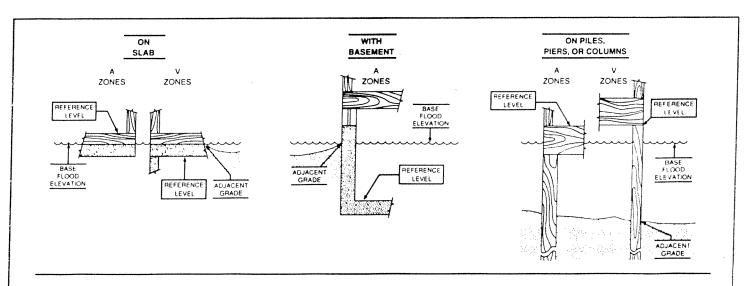

The diagrams above illustrate the points at which the elevations should be measured in A Zones and V Zones.

Elevations for all A Zones should be measured at the top of the reference level floor.

ON THE REVERSE SIDE.

Elevations for all V Zones should be measured at the bottom of the lowest horizontal structural member.