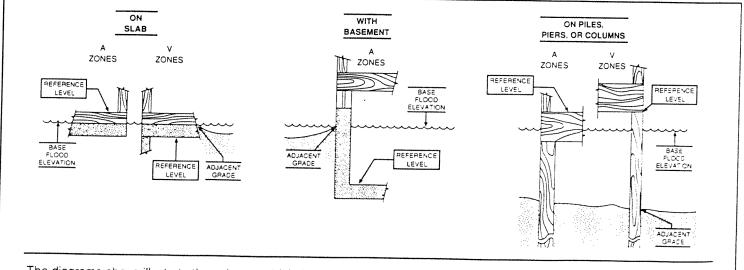

### SECTION C BUILDING ELEVATION INFORMATION

- 1. Using the Elevation Certificate Instructions, indicate the diagram number from the diagrams found on Pages 5 and 6 that best describes the subject building's reference level <u>1</u>.
- 2(a). FIRM Zones A1-A30, AE, AH, and A (with BFE). The top of the reference level floor from the selected diagram is at an elevation of 10,0 feet NGVD (or other FIRM datum-see Section B, Item 7).
- (b). FIRM Zones V1-V30, VE, and V (with BFE). The bottom of the lowest horizontal structural member of the reference level from the selected diagram, is at an elevation of fill feet NGVD (or other FIRM datum-see Section B, Item 7).
- (c). FIRM Zone A (without BFE). The floor used as the reference level from the selected diagram is \_\_\_\_\_\_ feet above \_\_\_\_\_ or below \_\_\_\_\_ (check one) the highest grade adjacent to the building.
- (d). FIRM Zone AO. The floor used as the reference level from the selected diagram is \_\_\_\_\_\_ feet above \_\_\_\_\_ or below \_\_\_\_\_ (check one) the highest grade adjacent to the building. If no flood depth number is available, is the building's lowest floor (reference level) elevated in accordance with the community's floodplain management ordinance? \_\_\_\_\_ Yes \_\_\_\_ No \_\_\_\_ Unknown
- 3. Indicate the elevation datum system used in determining the above reference level elevations: X NGVD '29 Other (describe under Comments on Page 2). (NOTE: If the elevation datum used in measuring the elevations is different than that used on the FIRM [see Section B, Item 7], then convert the elevations to the datum system used on the FIRM and show the conversion equation under Comments on Page 2.)
- 4. Elevation reference mark used appears on FIRM: Yes X No (See Instructions on Page 4)
- 5. The reference level elevation is based on: 🗷 actual construction 🦳 construction drawings (NOTE: Use of construction drawings is only valid if the building does not yet have the reference level floor in place, in which case this certificate will only be valid for the building during the course of construction. A post-construction Elevation Certificate will be required once construction is complete.)
- 6. The elevation of the lowest grade immediately adjacent to the building is: <u>6,8</u> feet NGVD (or other FIRM datum-see Section B, Item 7).

Copies should be made of this Certificate for: 1) community official, 2) insurance agent/company, and 3) building owner.

COMMENTS:

The diagrams above illustrate the points at which the elevations should be measured in A Zones and V Zones.

Elevations for all A Zones should be measured at the top of the reference level floor.

Elevations for all V Zones should be measured at the bottom of the lowest horizontal structural member.