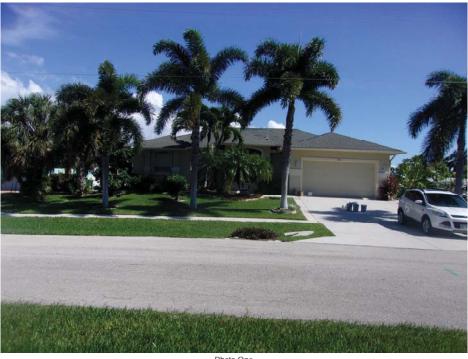

If using the Elevation Certificate to obtain NFIP flood insurance, affix at least 2 building photographs below according to the instructions for Item A6. Identify all photographs with date taken; "Front View" and "Rear View"; and, if required, "Right Side View" and "Left Side View." When applicable, photographs must show the foundation with representative examples of the flood openings or vents, as indicated in Section A8. If submitting more photographs than will fit on this page, use the Continuation Page.

Photo One Caption Front View, 10/28/2019

**ELEVATION CERTIFICATE** 

Photo Two

Photo Two Caption Front Entry View, 10/28/2019