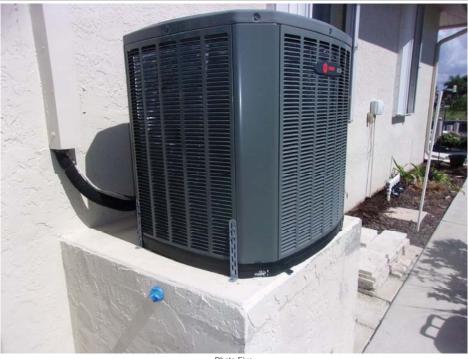

If submitting more photographs than will fit on the preceding page, affix the additional photographs below. Identify all photographs with: date taken; "Front View" and "Rear View"; and, if required, "Right Side View" and "Left Side View." When applicable, photographs must show the foundation with representative examples of the flood openings or vents, as indicated in Section A8.

Photo Five

Photo Five Caption A/C View, 10/28/2019

Photo Six

Rear View, 10/28/2019 Photo Six Caption