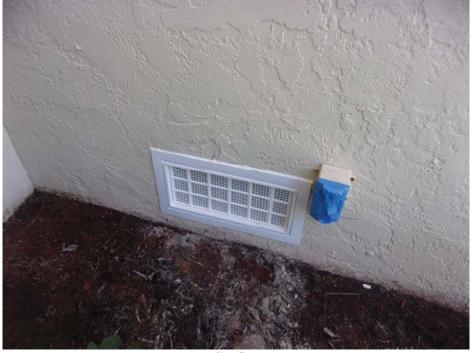

If submitting more photographs than will fit on the preceding page, affix the additional photographs below. Identify all photographs with: date taken; "Front View" and "Rear View"; and, if required, "Right Side View" and "Left Side View." When applicable, photographs must show the foundation with representative examples of the flood openings or vents, as indicated in Section A8.

Photo Three

Photo Three Caption Vent and S. Side View, 10/28/2019

**ELEVATION CERTIFICATE** 

Photo Four

Photo Four Caption Vent View, 10/28/2019