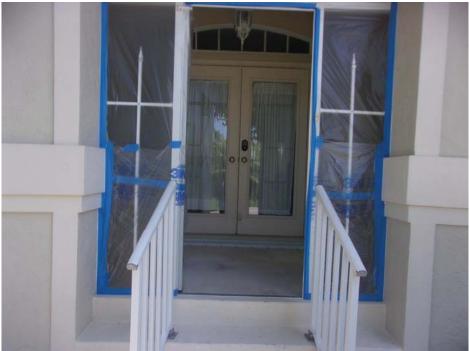

If using the Elevation Certificate to obtain NFIP flood insurance, affix at least 2 building photographs below according to the instructions for Item A6. Identify all photographs with date taken; "Front View" and "Rear View"; and, if required, "Right Side View" and "Left Side View." When applicable, photographs must show the foundation with representative examples of the flood openings or vents, as indicated in Section A8. If submitting more photographs than will fit on this page, use the Continuation Page.

Photo One Caption Front View, 10/28/2019

**ELEVATION CERTIFICATE** 

Photo Two

Photo Two Caption Front Entry View, 10/28/2019