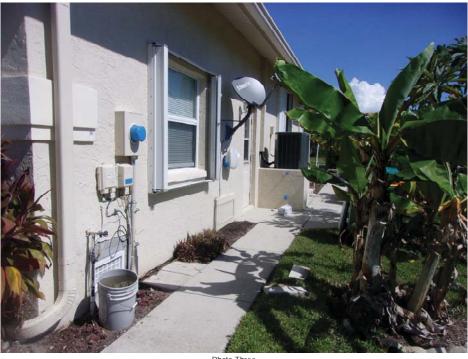

If submitting more photographs than will fit on the preceding page, affix the additional photographs below. Identify all photographs with: date taken; "Front View" and "Rear View"; and, if required, "Right Side View" and "Left Side View." When applicable, photographs must show the foundation with representative examples of the flood openings or vents, as indicated in Section A8.

Photo Three

Photo Three Caption Vent and S. Side View, 10/28/2019

**ELEVATION CERTIFICATE** 

Photo Four

Photo Four Caption Vent View, 10/28/2019