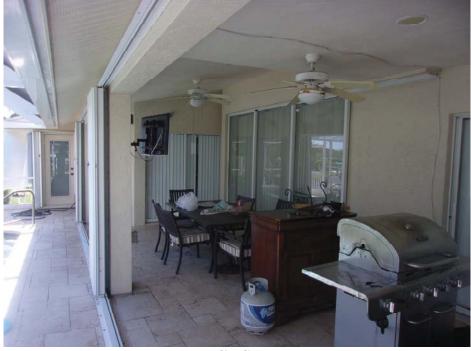

If submitting more photographs than will fit on the preceding page, affix the additional photographs below. Identify all photographs with: date taken; "Front View" and "Rear View"; and, if required, "Right Side View" and "Left Side View." When applicable, photographs must show the foundation with representative examples of the flood openings or vents, as indicated in Section A8.

Photo Five

Photo Five Caption A/C View, 10/28/2019

Photo Six

Rear View, 10/28/2019 Photo Six Caption