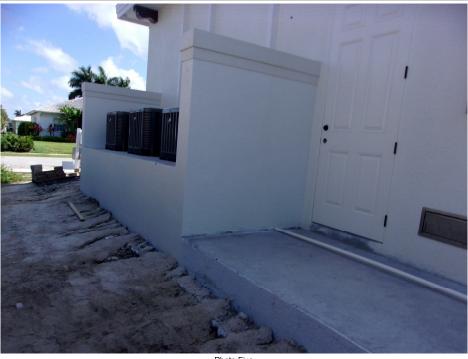

If submitting more photographs than will fit on the preceding page, affix the additional photographs below. Identify all photographs with: date taken; "Front View" and "Rear View"; and, if required, "Right Side View" and "Left Side View." When applicable, photographs must show the foundation with representative examples of the flood openings or vents, as indicated in Section A8.

Photo Five Caption: Right Side View #2 (W) with A/C Pad & Flood Opening on 04/30/2019

Photo Six

: Flood Opening View on 04/30/2019 Photo Six Caption

FEMA Form 086-0-33 (7/15)

**ELEVATION CERTIFICATE** 

Form Page 7 of 7