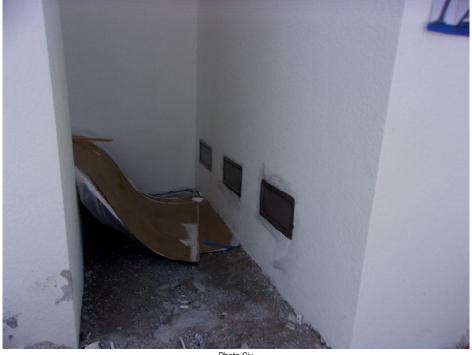

If submitting more photographs than will fit on the preceding page, affix the additional photographs below. Identify all photographs with: date taken; "Front View" and "Rear View"; and, if required, "Right Side View" and "Left Side View." When applicable, photographs must show the foundation with representative examples of the flood openings or vents, as indicated in Section A8.

Photo Five Caption: Right Side View #2 (W) with A/C Pad & Flood Opening on 04/30/2019

Photo Six

: Flood Opening View on 04/30/2019 Photo Six Caption

FEMA Form 086-0-33 (7/15)

**ELEVATION CERTIFICATE** 

Form Page 7 of 7