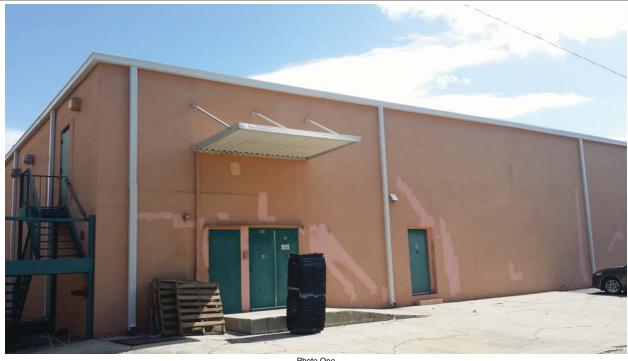

| SECTION A – PROPERTY INFORMATION                                                                                                                                                                          |                           |          |                                       |                        | FOR INSUF   | RANCE COMPANY USE                               |  |
|-----------------------------------------------------------------------------------------------------------------------------------------------------------------------------------------------------------|---------------------------|----------|---------------------------------------|------------------------|-------------|-------------------------------------------------|--|
| A1. Building Owner's Name<br>Island Plaza Investments, LLC, a Florida limited liability company                                                                                                           |                           |          |                                       |                        | Policy Num  | ber:                                            |  |
| A2. Building Street Address (including Apt., Unit, Suite, and/or Bldg. No.) or P.O. Route and Box No. 684, 688, 690, 692, 694, 696 and 698 BALD EAGLE DRIVE                                               |                           |          |                                       |                        | Company N   | AIC Number:                                     |  |
| City State ZIP Code MARCO ISLAND Florida 34145                                                                                                                                                            |                           |          |                                       |                        |             |                                                 |  |
| A3. Property Description (Lot and Block Numbers, Tax Parcel Number, Legal Description, etc.) LOTS 14, 15, 16 AND 17, BLOCK 782 OF REPLAT OF A PORTION OF MARCO BEACH UNIT ELEVEN, PB 12 PG 24-26, COLLIER |                           |          |                                       |                        |             |                                                 |  |
| A4. Building Use (e.g., Residential, Non-Residential, Addition, Accessory, etc.) NON-RESIDENTIAL                                                                                                          |                           |          |                                       |                        |             |                                                 |  |
| A5. Latitude/Longitude: Lat. 2                                                                                                                                                                            | .5.955215° เ              | Long8    | 31.725792°                            | Horizontal Datur       | n: NAD 1    | 927 × NAD 1983                                  |  |
| A6. Attach at least 2 photograp                                                                                                                                                                           | hs of the building if the | Certific | ate is being used to                  | obtain flood insur     | ance.       |                                                 |  |
| A7. Building Diagram Number                                                                                                                                                                               | 1A                        |          |                                       |                        |             |                                                 |  |
| A8. For a building with a crawls                                                                                                                                                                          | pace or enclosure(s):     |          |                                       |                        |             |                                                 |  |
| a) Square footage of crawl                                                                                                                                                                                | space or enclosure(s)     |          | sq ft                                 |                        |             |                                                 |  |
| b) Number of permanent fl                                                                                                                                                                                 | ood openings in the cra   | wlspac   | e or enclosure(s) w                   | ithin 1.0 foot above   | adjacent gr | ade                                             |  |
| c) Total net area of flood o                                                                                                                                                                              | penings in A8.b           | S        | q in                                  |                        |             |                                                 |  |
| d) Engineered flood openir                                                                                                                                                                                | ngs?                      |          |                                       |                        |             |                                                 |  |
| A9. For a building with an attac                                                                                                                                                                          | ned garage:               |          |                                       |                        |             |                                                 |  |
| a) Square footage of attached garage sq ft                                                                                                                                                                |                           |          |                                       |                        |             |                                                 |  |
| b) Number of permanent flood openings in the attached garage within 1.0 foot above adjacent grade                                                                                                         |                           |          |                                       |                        |             |                                                 |  |
| c) Total net area of flood openings in A9.b sq in                                                                                                                                                         |                           |          |                                       |                        |             |                                                 |  |
| d) Engineered flood openings?                                                                                                                                                                             |                           |          |                                       |                        |             |                                                 |  |
| a) Engineered nood openings: res rec                                                                                                                                                                      |                           |          |                                       |                        |             |                                                 |  |
| SI                                                                                                                                                                                                        | CTION B – FLOOD IN        | ISURA    | NCE RATE MAP                          | (FIRM) INFORM <i>A</i> | TION        |                                                 |  |
| B1. NFIP Community Name & Community Number CITY OF MARCO ISLAND 120426  B2. County Name COLLIER  B3. State Florida                                                                                        |                           |          |                                       |                        |             |                                                 |  |
| B4. Map/Panel B5. Suffix Number                                                                                                                                                                           | B6. FIRM Index<br>Date    | Et       | IRM Panel<br>ffective/<br>evised Date | B8. Flood Zone(s       | (Zo         | se Flood Elevation(s) ne AO, use Base od Depth) |  |
| 12021C0828 H                                                                                                                                                                                              | 05/16/2012                |          | 05/16/2012                            | AE                     |             | EL 8                                            |  |
| B10. Indicate the source of the Base Flood Elevation (BFE) data or base flood depth entered in Item B9:  ☐ FIS Profile 🗵 FIRM ☐ Community Determined ☐ Other/Source:                                      |                           |          |                                       |                        |             |                                                 |  |
| B11. Indicate elevation datum used for BFE in Item B9: NGVD 1929 X NAVD 1988 Other/Source:                                                                                                                |                           |          |                                       |                        |             |                                                 |  |
| B12. Is the building located in a Coastal Barrier Resources System (CBRS) area or Otherwise Protected Area (OPA)? 🗌 Yes 🗵 No                                                                              |                           |          |                                       |                        |             |                                                 |  |
| Designation Date: CBRS DPA                                                                                                                                                                                |                           |          |                                       |                        |             |                                                 |  |
|                                                                                                                                                                                                           |                           |          |                                       |                        |             |                                                 |  |