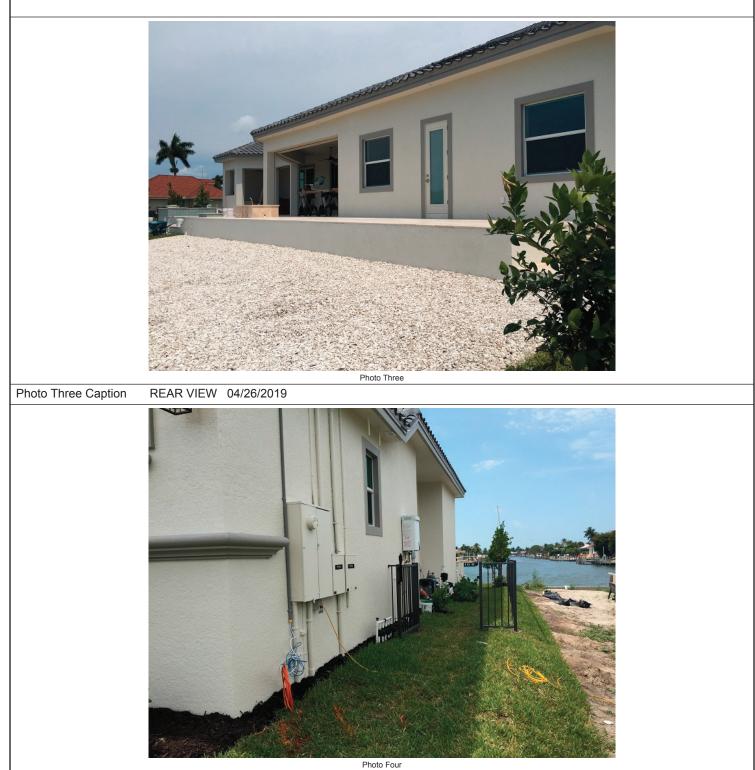

If submitting more photographs than will fit on the preceding page, affix the additional photographs below. Identify all photographs with: date taken; "Front View" and "Rear View"; and, if required, "Right Side View" and "Left Side View." When applicable, photographs must show the foundation with representative examples of the flood openings or vents, as indicated in Section A8.

RIGHT SIDE VIEW 04/26/2019 Photo Four Caption

| ELEVATION | CERTIFICATE |
|-----------|-------------|
|-----------|-------------|