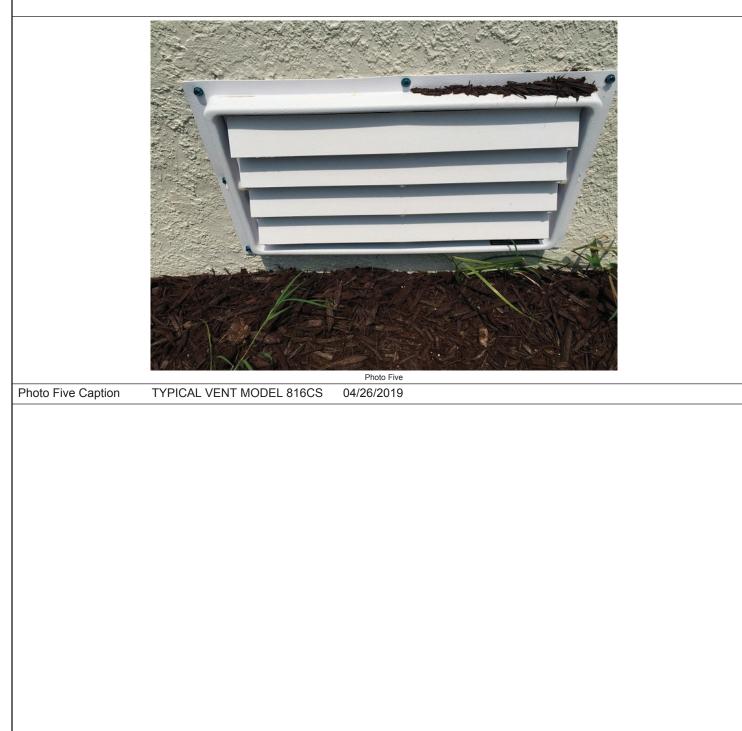

| ELEVATION CERTIFICATE                                                                                                                                                                                                                                                                                                                                                                                                                                     |                                                                                                                                                                |                                                                               |                                                                | OMB No. 16<br>Expiration D                         |                   | 08<br>lovember 30,       | , 2018                                   |
|-----------------------------------------------------------------------------------------------------------------------------------------------------------------------------------------------------------------------------------------------------------------------------------------------------------------------------------------------------------------------------------------------------------------------------------------------------------|----------------------------------------------------------------------------------------------------------------------------------------------------------------|-------------------------------------------------------------------------------|----------------------------------------------------------------|----------------------------------------------------|-------------------|--------------------------|------------------------------------------|
| IMPORTANT: In these spaces, copy the corre                                                                                                                                                                                                                                                                                                                                                                                                                | sponding information                                                                                                                                           | from Section                                                                  | on A.                                                          | FOR INSU                                           | RANC              | E COMPAN                 | / USE                                    |
| Building Street Address (including Apt., Unit, Su<br>152 DAN RIVER COURT                                                                                                                                                                                                                                                                                                                                                                                  | ite, and/or Bldg. No.) o                                                                                                                                       | r P.O. Route                                                                  | and Box No.                                                    | Policy Num                                         |                   |                          |                                          |
| City<br>MARCO ISLAND                                                                                                                                                                                                                                                                                                                                                                                                                                      | State<br>Florida                                                                                                                                               | ZIP Co<br>34145                                                               | de                                                             | Company N                                          | IAIC N            | lumber                   |                                          |
| SECTION C – BUIL                                                                                                                                                                                                                                                                                                                                                                                                                                          | DING ELEVATION IN                                                                                                                                              | FORMATIC                                                                      | N (SURVEY R                                                    | EQUIRED)                                           |                   |                          |                                          |
| <ul> <li>C1. Building elevations are based on: □ C</li> <li>*A new Elevation Certificate will be required</li> <li>C2. Elevations – Zones A1–A30, AE, AH, A (v</li> <li>Complete Items C2.a–h below according</li> <li>Benchmark Utilized: COL 11</li> <li>Indicate elevation datum used for the elev</li> <li>□ NGVD 1929 × NAVD 1988</li> <li>Datum used for building elevations must be</li> <li>a) Top of bottom floor (including basement</li> </ul> | ed when construction of<br>vith BFE), VE, V1–V30,<br>to the building diagram<br>Vertic<br>ations in items a) throu<br>Other/Source:<br>be the same as that use | f the building<br>V (with BFE<br>specified in I<br>cal Datum:<br>gh h) below. | is complete.<br>), AR, AR/A, AR<br>tem A7. In Puer<br>N.A.V.D. | 2/AE, AR/A1–,<br>to Rico only,<br>1988<br>Check tl | A30, A<br>enter r |                          | 0.                                       |
| b) Top of the next higher floor                                                                                                                                                                                                                                                                                                                                                                                                                           | ,                                                                                                                                                              |                                                                               | N/A                                                            |                                                    | feet              |                          |                                          |
| c) Bottom of the lowest horizontal structu                                                                                                                                                                                                                                                                                                                                                                                                                | ral mombor (\/ Zonos o                                                                                                                                         |                                                                               | N/A                                                            |                                                    | feet              |                          |                                          |
| d) Attached garage (top of slab)                                                                                                                                                                                                                                                                                                                                                                                                                          |                                                                                                                                                                |                                                                               | 6.7                                                            |                                                    | feet              | meters meters            |                                          |
| <ul> <li>e) Lowest elevation of machinery or equi<br/>(Describe type of equipment and locat)</li> </ul>                                                                                                                                                                                                                                                                                                                                                   | pment servicing the bui                                                                                                                                        | lding _                                                                       | <u> </u>                                                       |                                                    | feet              | meters meters            |                                          |
| f) Lowest adjacent (finished) grade next                                                                                                                                                                                                                                                                                                                                                                                                                  | to building (LAG)                                                                                                                                              | _                                                                             | 6.4                                                            | ×                                                  | feet              | meters                   |                                          |
| g) Highest adjacent (finished) grade next                                                                                                                                                                                                                                                                                                                                                                                                                 | to building (HAG)                                                                                                                                              | _                                                                             | 7.1                                                            | ×                                                  | feet              | meters                   |                                          |
| <ul> <li>h) Lowest adjacent grade at lowest eleva<br/>structural support</li> </ul>                                                                                                                                                                                                                                                                                                                                                                       | • • •                                                                                                                                                          | cluding _                                                                     | <u>N/A</u>                                                     |                                                    | feet              | meters                   |                                          |
| SECTION D - SU                                                                                                                                                                                                                                                                                                                                                                                                                                            | RVEYOR, ENGINEER                                                                                                                                               | , OR ARCH                                                                     |                                                                | ICATION                                            |                   |                          |                                          |
| This certification is to be signed and sealed by<br>I certify that the information on this Certificate<br>statement may be punishable by fine or impris                                                                                                                                                                                                                                                                                                   | represents my best effo<br>onment under 18 U.S.                                                                                                                | orts to interpre<br>Code, Section                                             | et the data avail                                              | able. I unders                                     | tand ti           | hat any false            | ļ.                                       |
| Were latitude and longitude in Section A provid                                                                                                                                                                                                                                                                                                                                                                                                           |                                                                                                                                                                |                                                                               |                                                                |                                                    | ck nere           | e if attachme            | nts.                                     |
| Certifier's Name<br>DAVID C. HOLMAN (17.0126)                                                                                                                                                                                                                                                                                                                                                                                                             | License Nu<br>PSM 6279                                                                                                                                         |                                                                               |                                                                | In I           | 10 C              | . HOL                    |                                          |
| Title<br>LAND SURVEYOR<br>Company Name<br>A.TRIGO & ASSOCIATES, INC.                                                                                                                                                                                                                                                                                                                                                                                      | Davi                                                                                                                                                           | id C. by                                                                      | gitally signec<br><del>/ David C.</del><br>olman               | *****                                              | No.               | 6279                     | 1,000 ********************************** |
| Address<br>2223 TRADE CENTER WAY                                                                                                                                                                                                                                                                                                                                                                                                                          | HOI                                                                                                                                                            | nan Da                                                                        | ate: 2019.05.0<br>:37:52 -04'00                                |                                                    | ** ~2             | ORIDA                    |                                          |
| City<br>NAPLES                                                                                                                                                                                                                                                                                                                                                                                                                                            | State<br>Florida                                                                                                                                               |                                                                               | IP Code<br>4109                                                |                                                    | , Su              | "******* 8 "<br>"rveyor" |                                          |
| Signature                                                                                                                                                                                                                                                                                                                                                                                                                                                 | Date<br>04/26/2019                                                                                                                                             |                                                                               | elephone<br>239) 594-8448                                      |                                                    |                   |                          |                                          |
| Copy all pages of this Elevation Certificate and a                                                                                                                                                                                                                                                                                                                                                                                                        |                                                                                                                                                                | -                                                                             | al, (2) insurance                                              | agent/compa                                        | ny, and           | d (3) building           | owner.                                   |
| Comments (including type of equipment and lo<br>A9b. 5 CRAWL SPACE DOOR SYSTEMS VE<br>C2e. LOWEST EQUIPMENT SERVICING BU<br>POOL EQUIPMENT AT ELEV. 6.4' (N.A<br>CROWN OF ROAD OPPOSITE NORTHWEST<br>CROWN OF ROAD OPPOSITE SOUTHEAST                                                                                                                                                                                                                     | NTS MODEL 816CS R<br>ILDING IS AN AIR COI<br>.V.D. 1988)<br>PROPERTY LINE AT                                                                                   | ATED AT 20<br>NDITIONER A                                                     | AT ELEV. 9.0' (I<br>(N.A.V.D. 1988                             | N.A.V.D. 1988                                      | 3)                |                          |                                          |

If submitting more photographs than will fit on the preceding page, affix the additional photographs below. Identify all photographs with: date taken; "Front View" and "Rear View"; and, if required, "Right Side View" and "Left Side View." When applicable, photographs must show the foundation with representative examples of the flood openings or vents, as indicated in Section A8.