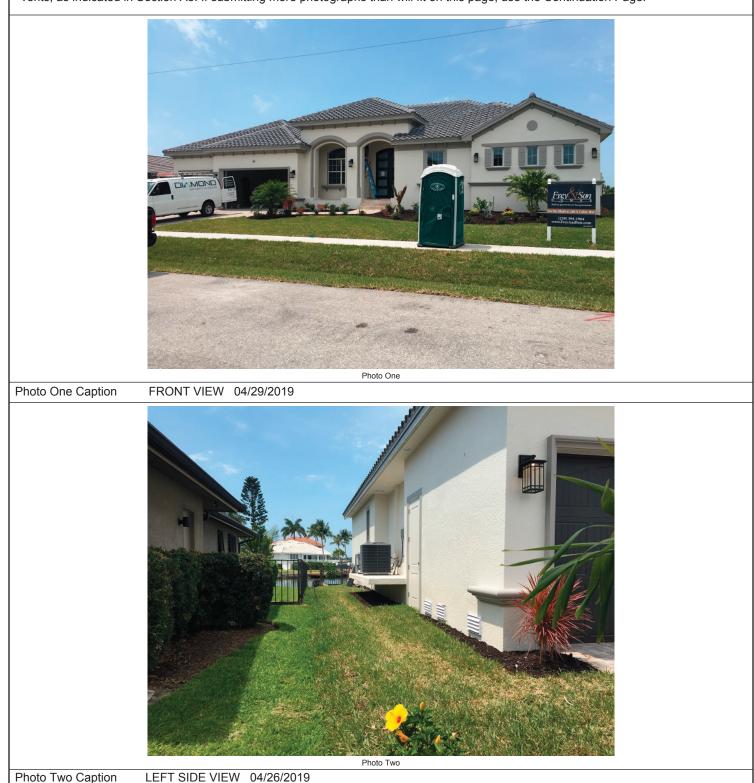

If using the Elevation Certificate to obtain NFIP flood insurance, affix at least 2 building photographs below according to the instructions for Item A6. Identify all photographs with date taken; "Front View" and "Rear View"; and, if required, "Right Side View" and "Left Side View." When applicable, photographs must show the foundation with representative examples of the flood openings or vents, as indicated in Section A8. If submitting more photographs than will fit on this page, use the Continuation Page.