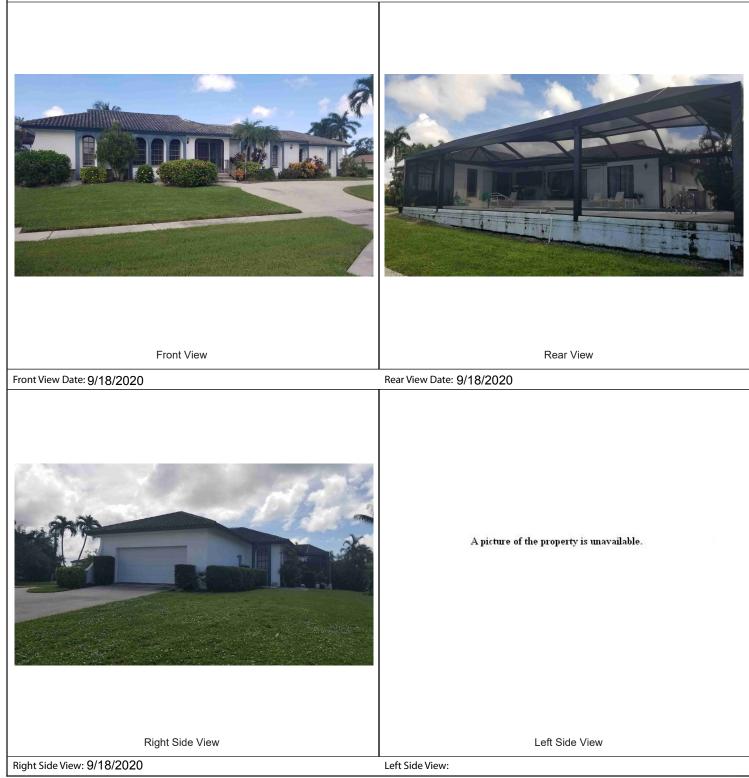

## **BUILDING PHOTOGRAPHS**

See Instructions for Item A6. 19-005513-2EC

OMB No. 1660-0008 Expiration Date: November 30, 2022

| IMPORTANT: In these spaces, copy      | FOR INSURANCE COMPANY USE |          |                     |
|---------------------------------------|---------------------------|----------|---------------------|
| Building Street Address (including Ap | Policy Number:            |          |                     |
| 190 DAN RIVER COURT                   |                           |          |                     |
| City                                  | State                     | ZIP Code | Company NAIC Number |
| MARCO ISLAND                          | FLORIDA                   | 34145    |                     |

If using the Elevation Certificate to obtain NFIP flood insurance, affix at least 2 building photographs below according to the instructions for Item A6. Identify all photographs with date taken; "Front View" and "Rear View"; and, if required, "Right Side View" and "Left Side View." When applicable, photographs must show the foundation with representative examples of the flood openings or vents, as indicated in Section A8. If submitting more photographs than will fit on this page, use the Continuation Page.