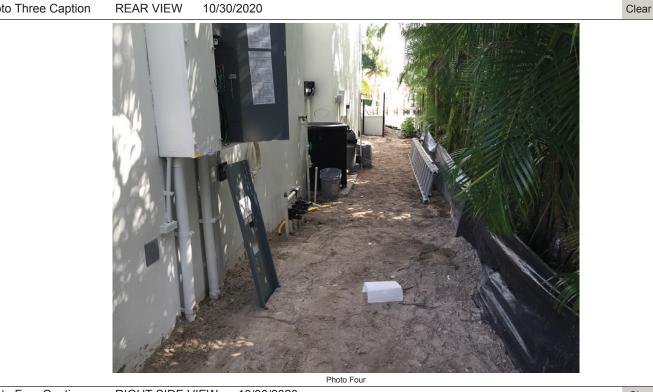

If submitting more photographs than will fit on the preceding page, affix the additional photographs below. Identify all photographs with: date taken; "Front View" and "Rear View"; and, if required, "Right Side View" and "Left Side View." When applicable, photographs must show the foundation with representative examples of the flood openings or vents, as indicated in Section A8.

Photo Three Caption

**Clear Photo Three** 

**RIGHT SIDE VIEW** 10/30/2020 Photo Four Caption

Clear Photo Four

Replaces all previous editions.