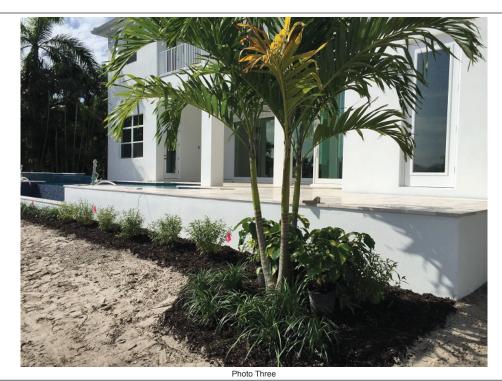

If submitting more photographs than will fit on the preceding page, affix the additional photographs below. Identify all photographs with: date taken; "Front View" and "Rear View"; and, if required, "Right Side View" and "Left Side View." When applicable, photographs must show the foundation with representative examples of the flood openings or vents, as indicated in Section A8.

Photo Three Caption

**Clear Photo Three** 

**RIGHT SIDE VIEW** 10/30/2020 Photo Four Caption

Clear Photo Four

Replaces all previous editions.