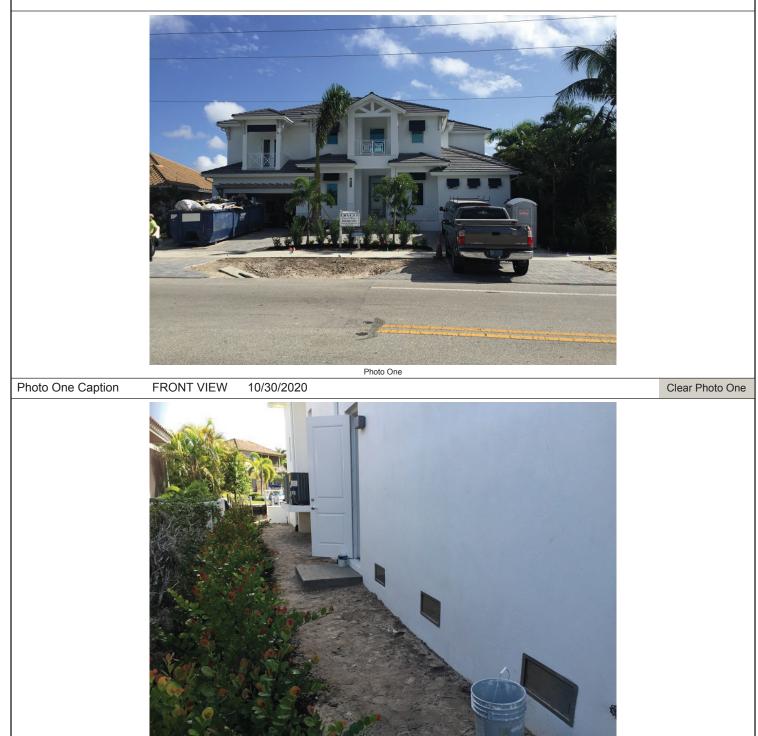

If using the Elevation Certificate to obtain NFIP flood insurance, affix at least 2 building photographs below according to the instructions for Item A6. Identify all photographs with date taken; "Front View" and "Rear View"; and, if required, "Right Side View" and "Left Side View." When applicable, photographs must show the foundation with representative examples of the flood openings or vents, as indicated in Section A8. If submitting more photographs than will fit on this page, use the Continuation Page.

Photo Two Caption LEFT SIDE VIEW 10/30/2020

Photo Two