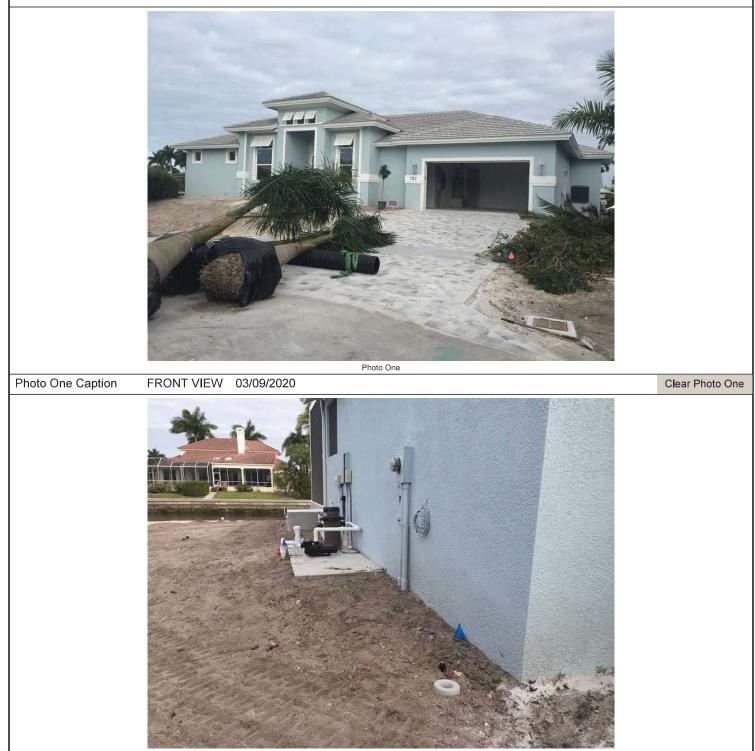

## **BUILDING PHOTOGRAPHS**

See Instructions for Item A6.

OMB No. 1660-0008 Expiration Date: November 30, 2022

| IMPORTANT: In these spaces, copy                          | FOR INSURANCE COMPANY USE |          |                     |
|-----------------------------------------------------------|---------------------------|----------|---------------------|
| Building Street Address (including Apt<br>182 CORAL COURT | Policy Number:            |          |                     |
| City                                                      | State                     | ZIP Code | Company NAIC Number |
| MARCO ISLAND                                              | Florida                   | 34145    |                     |

If using the Elevation Certificate to obtain NFIP flood insurance, affix at least 2 building photographs below according to the instructions for Item A6. Identify all photographs with date taken; "Front View" and "Rear View"; and, if required, "Right Side View" and "Left Side View." When applicable, photographs must show the foundation with representative examples of the flood openings or vents, as indicated in Section A8. If submitting more photographs than will fit on this page, use the Continuation Page.

Photo Two