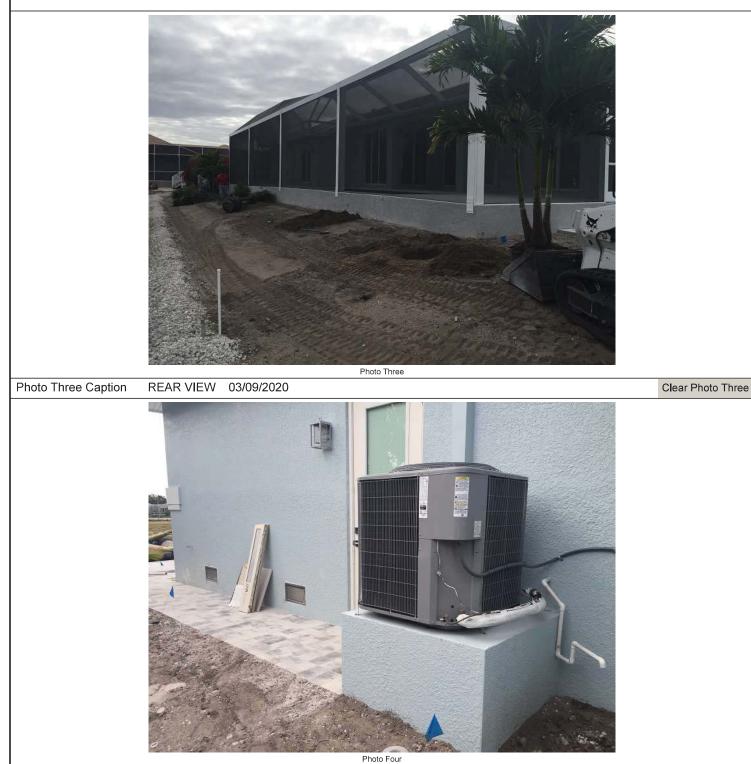

# **BUILDING PHOTOGRAPHS**

**Continuation Page** 

OMB No. 1660-0008 Expiration Date: November 30, 2022

|                                                           |                                                                                                                      | -        |                     |  |  |
|-----------------------------------------------------------|----------------------------------------------------------------------------------------------------------------------|----------|---------------------|--|--|
| IMPORTANT: In these spaces, copy                          | FOR INSURANCE COMPANY USE                                                                                            |          |                     |  |  |
| Building Street Address (including Apt<br>182 CORAL COURT | Building Street Address (including Apt., Unit, Suite, and/or Bldg. No.) or P.O. Route and Box No.<br>182 CORAL COURT |          |                     |  |  |
| City                                                      | State                                                                                                                | ZIP Code | Company NAIC Number |  |  |
| MARCO ISLAND                                              | Florida                                                                                                              | 34145    |                     |  |  |

If submitting more photographs than will fit on the preceding page, affix the additional photographs below. Identify all photographs with: date taken; "Front View" and "Rear View"; and, if required, "Right Side View" and "Left Side View." When applicable, photographs must show the foundation with representative examples of the flood openings or vents, as indicated in Section A8.

Photo Four Caption RIGHT SIDE 03/09/2020

FINULO FOUR

Clear Photo Four