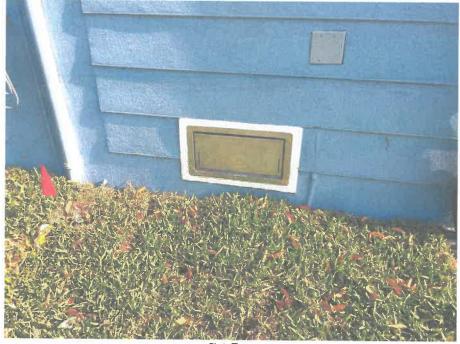

If submitting more photographs than will fit on the preceding page, affix the additional photographs below. Identify all photographs with: date taken; "Front View" and "Rear View"; and, if required, "Right Side View" and "Left Side View." When applicable, photographs must show the foundation with representative examples of the flood openings or vents, as indicated in Section A8.

Photo Three

Photo Three Caption SmartVent 04/15/2020

Clear Photo Three

Photo Fau

Photo Four Caption 04

04/15/2020 N/A

Clear Photo Four