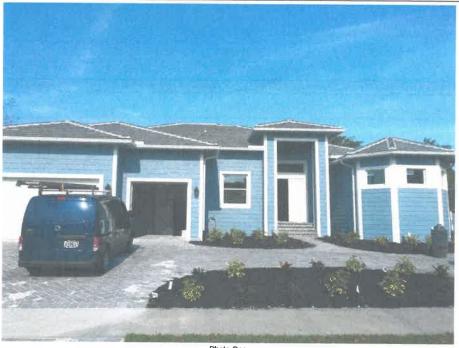

# **BUILDING PHOTOGRAPHS**

If using the Elevation Certificate to obtain NFIP flood insurance, affix at least 2 building photographs below according to the instructions for Item A6. Identify all photographs with date taken; "Front View" and "Rear View"; and, if required, "Right Side View" and "Left Side View." When applicable, photographs must show the foundation with representative examples of the flood openings or vents, as indicated in Section A8. If submitting more photographs than will fit on this page, use the Continuation Page.

Photo One

Photo One Caption Front View 04/15/2020

Clear Photo One

Photo Two Caption Rear View 04/15/2020

Clear Photo Two

|  | *   |
|--|-----|
|  | • , |
|  |     |
|  |     |
|  |     |
|  |     |
|  |     |
|  |     |
|  |     |
|  |     |