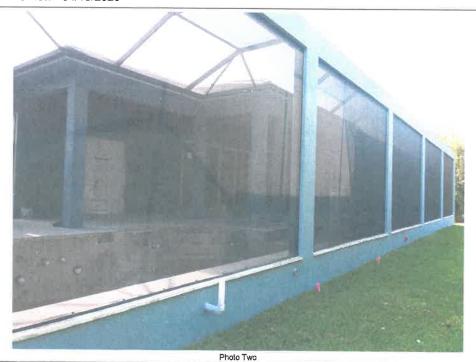

# **BUILDING PHOTOGRAPHS**

If using the Elevation Certificate to obtain NFIP flood insurance, affix at least 2 building photographs below according to the instructions for Item A6. Identify all photographs with date taken; "Front View" and "Rear View"; and, if required, "Right Side View" and "Left Side View." When applicable, photographs must show the foundation with representative examples of the flood openings or vents, as indicated in Section A8. If submitting more photographs than will fit on this page, use the Continuation Page.

Photo One

Photo One Caption Front View 04/15/2020

Clear Photo One

Photo Two Caption Rear View 04/15/2020

Clear Photo Two

|  | *   |
|--|-----|
|  | • , |
|  |     |
|  |     |
|  |     |
|  |     |
|  |     |
|  |     |
|  |     |
|  |     |