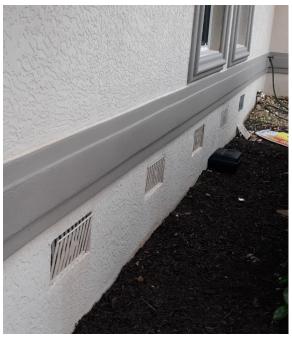

If using the Elevation Certificate to obtain NFIP flood insurance, affix at least 2 building photographs below according to the instructions for Item A6. Identify all photographs with date taken; "Front View" and "Rear View"; and, if required, "Right Side View" and "Left Side View." When applicable, photographs must show the foundation with representative examples of the flood openings or vents, as indicated in Section A8. If submitting more photographs than will fit on this page, use the Continuation Page.

Photo One Caption Photo Taken 12/11/2018 "Front View"

Photo Two Caption Photo Taken 12/11/2018 "Rear Views"

Photo One Caption Photo Taken 12/11/2018 "Side View" and "View of Flood Openings"

Photo Two Caption Photo Taken 12/11/2018 "Side Views with A/C"