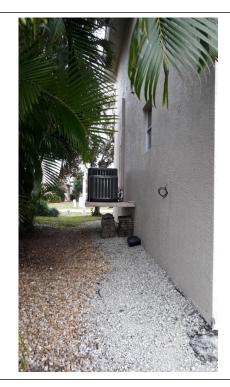

If submitting more photographs than will fit on the preceding page, affix the additional photographs below. Identify all photographs with: date taken; "Front View" and "Rear View"; and, if required, "Right Side View" and "Left Side View." When applicable, photographs must show the foundation with representative examples of the flood openings or vents, as indicated in Section A8.

Photo One Caption Photo Taken 12/11/2018 "Side View" and "View of Flood Openings"

Photo Two Caption Photo Taken 12/11/2018 "Side Views with A/C"