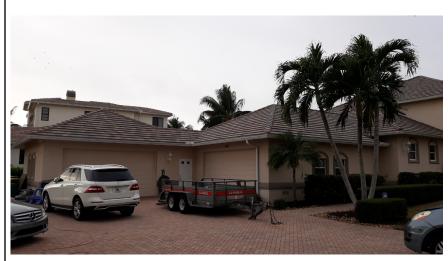

#### **BUILDING PHOTOGRAPHS**

If submitting more photographs than will fit on the preceding page, affix the additional photographs below. Identify all photographs with: date taken; "Front View" and "Rear View"; and, if required, "Right Side View" and "Left Side View." When applicable, photographs must show the foundation with representative examples of the flood openings or vents, as indicated in Section A8.

Photo One Caption Photo Taken 12/11/2018 "Side View" and "View of Flood Openings"

Photo Two Caption Photo Taken 12/11/2018 "Side Views with A/C"