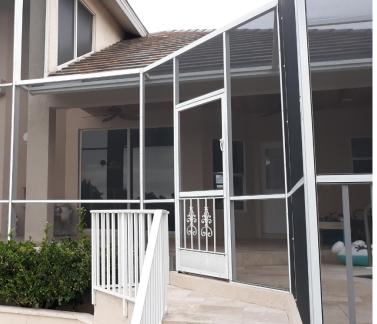

#### **BUILDING PHOTOGRAPHS**

If submitting more photographs than will fit on the preceding page, affix the additional photographs below. Identify all photographs with: date taken; "Front View" and "Rear View"; and, if required, "Right Side View" and "Left Side View." When applicable, photographs must show the foundation with representative examples of the flood openings or vents, as indicated in Section A8.

Photo One Caption Photo Taken 12/11/2018 "Side View" and "View of Flood Openings"

Photo Two Caption Photo Taken 12/11/2018 "Side Views with A/C"