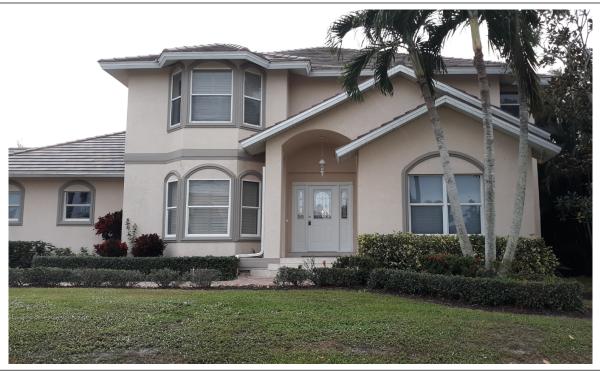

### **BUILDING PHOTOGRAPHS**

If using the Elevation Certificate to obtain NFIP flood insurance, affix at least 2 building photographs below according to the instructions for Item A6. Identify all photographs with date taken; "Front View" and "Rear View"; and, if required, "Right Side View" and "Left Side View." When applicable, photographs must show the foundation with representative examples of the flood openings or vents, as indicated in Section A8. If submitting more photographs than will fit on this page, use the Continuation Page.

Photo One Caption Photo Taken 12/11/2018 "Front View"

Photo Two Caption Photo Taken 12/11/2018 "Rear Views"