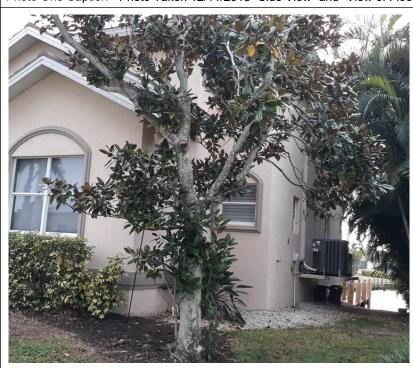

If using the Elevation Certificate to obtain NFIP flood insurance, affix at least 2 building photographs below according to the instructions for Item A6. Identify all photographs with date taken; "Front View" and "Rear View"; and, if required, "Right Side View" and "Left Side View." When applicable, photographs must show the foundation with representative examples of the flood openings or vents, as indicated in Section A8. If submitting more photographs than will fit on this page, use the Continuation Page.

Photo One Caption Photo Taken 12/11/2018 "Front View"

Photo Two Caption Photo Taken 12/11/2018 "Rear Views"