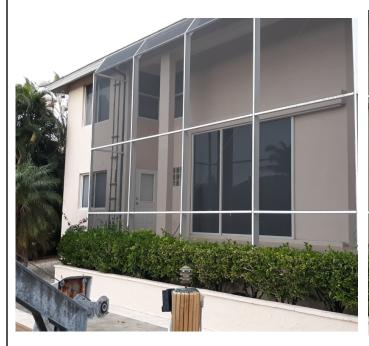

### **BUILDING PHOTOGRAPHS**

If using the Elevation Certificate to obtain NFIP flood insurance, affix at least 2 building photographs below according to the instructions for Item A6. Identify all photographs with date taken; "Front View" and "Rear View"; and, if required, "Right Side View" and "Left Side View." When applicable, photographs must show the foundation with representative examples of the flood openings or vents, as indicated in Section A8. If submitting more photographs than will fit on this page, use the Continuation Page.

Photo One Caption Photo Taken 12/11/2018 "Front View"

Photo Two Caption Photo Taken 12/11/2018 "Rear Views"