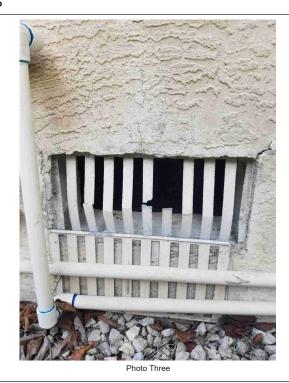

Replaces all previous editions.

**BUILDING PHOTOGRAPHS** 

OMB No. 1660-0008

| ELEVATION CERTIFICATE                                     | Continuation Page         | 2005.5588EC | Expiration Date: November 30, 2022 |
|-----------------------------------------------------------|---------------------------|-------------|------------------------------------|
| IMPORTANT: In these spaces, copy the correspond           | FOR INSURANCE COMPANY USE |             |                                    |
| Building Street Address (including Apt., Unit, Suite, and | Policy Number:            |             |                                    |
| 1840 S INLET DRIVE                                        |                           |             |                                    |
| City                                                      | State ZI                  | P Code      | Company NAIC Number                |
| MARCO ISLAND                                              | FLORIDA 34                | 4145        |                                    |

If submitting more photographs than will fit on the preceding page, affix the additional photographs below. Identify all photographs with: date taken; "Front View" and "Rear View"; and, if required, "Right Side View" and "Left Side View." When applicable, photographs must show the foundation with representative examples of the flood openings or vents, as indicated in Section A8.

Photo Four

EQUIP

EQUIP 2