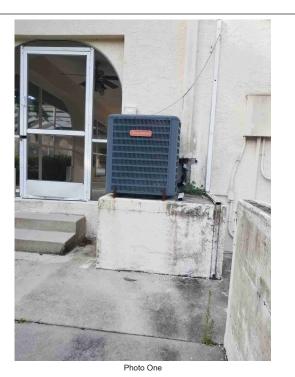

## **BUILDING PHOTOGRAPHS**

See Instructions for Item A6. 2005 5588EC

OMB No. 1660-0008 Expiration Date: November 30, 2022

|                                       |                           | 2000.000020 |                     |
|---------------------------------------|---------------------------|-------------|---------------------|
| IMPORTANT: In these spaces, copy      | FOR INSURANCE COMPANY USE |             |                     |
| Building Street Address (including Ap | Policy Number:            |             |                     |
| 1840 S INLET DRIVE                    |                           |             |                     |
| City                                  | State                     | ZIP Code    | Company NAIC Number |
| MARCO ISLAND                          | FLORIDA                   | 34145       |                     |

If using the Elevation Certificate to obtain NFIP flood insurance, affix at least 2 building photographs below according to the instructions for Item A6. Identify all photographs with date taken; "Front View" and "Rear View"; and, if required, "Right Side View" and "Left Side View." When applicable, photographs must show the foundation with representative examples of the flood openings or vents, as indicated in Section A8. If submitting more photographs than will fit on this page, use the Continuation Page.

Front View

Front View Date: 6/1/2020

Right Side View

Left Side View: 6/1/2020

Rear View

Rear View Date: 6/1/2020

Left Side View

Right Side View: 6/1/2020