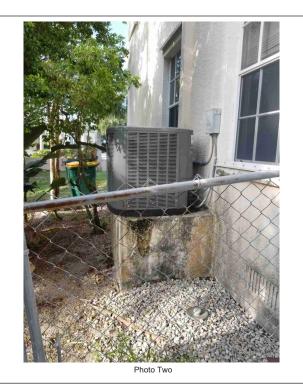

## **BUILDING PHOTOGRAPHS**

See Instructions for Item A6. 2005 5588EC

OMB No. 1660-0008 Expiration Date: November 30, 2022

|                                       |                           | 2000.000020 |                     |
|---------------------------------------|---------------------------|-------------|---------------------|
| IMPORTANT: In these spaces, copy      | FOR INSURANCE COMPANY USE |             |                     |
| Building Street Address (including Ap | Policy Number:            |             |                     |
| 1840 S INLET DRIVE                    |                           |             |                     |
| City                                  | State                     | ZIP Code    | Company NAIC Number |
| MARCO ISLAND                          | FLORIDA                   | 34145       |                     |

If using the Elevation Certificate to obtain NFIP flood insurance, affix at least 2 building photographs below according to the instructions for Item A6. Identify all photographs with date taken; "Front View" and "Rear View"; and, if required, "Right Side View" and "Left Side View." When applicable, photographs must show the foundation with representative examples of the flood openings or vents, as indicated in Section A8. If submitting more photographs than will fit on this page, use the Continuation Page.

Front View

Front View Date: 6/1/2020

Right Side View

Left Side View: 6/1/2020

Rear View

Rear View Date: 6/1/2020

Left Side View

Right Side View: 6/1/2020