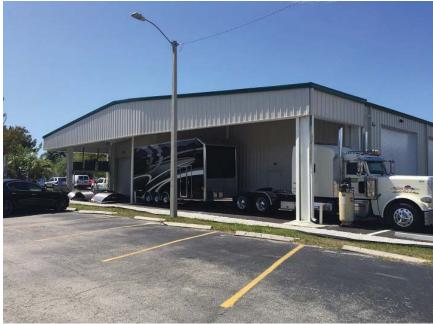

| SECTION A – PROPERTY INFOR                                                                                                                                     | FOR INSURANCE COMPANY USE                  |                                                         |  |  |
|----------------------------------------------------------------------------------------------------------------------------------------------------------------|--------------------------------------------|---------------------------------------------------------|--|--|
| A1. Building Owner's Name  MARITIME ACQUISITIONS LLC  Policy Number:                                                                                           |                                            |                                                         |  |  |
| A2. Building Street Address (including Apt., Unit, Suite, and/or Bldg. No.) or P.O. Route and Box No.  1000 NORTH BARFIELD DRIVE  Company NAIC Number:         |                                            |                                                         |  |  |
| City<br>MARCO ISLAND                                                                                                                                           | State<br>Florida                           | ZIP Code<br>34145                                       |  |  |
| A3. Property Description (Lot and Block Numbers, Tax Parcel Lot 2, Block 776 of a Replat of a portion of Marco Beach U                                         | ,                                          | llier County, Florida.                                  |  |  |
| A4. Building Use (e.g., Residential, Non-Residential, Addition,                                                                                                | Accessory, etc.) NON-RES                   | BIDENTIAL                                               |  |  |
| A5. Latitude/Longitude: Lat. N 25°57'36.62" Long.                                                                                                              | W 81°43'32.1" Horizontal Date              | um: NAD 1927 X NAD 1983                                 |  |  |
| A6. Attach at least 2 photographs of the building if the Certific                                                                                              | ate is being used to obtain flood ins      | urance.                                                 |  |  |
| A7. Building Diagram Number1B                                                                                                                                  |                                            |                                                         |  |  |
| A8. For a building with a crawlspace or enclosure(s):                                                                                                          |                                            |                                                         |  |  |
| a) Square footage of crawlspace or enclosure(s)                                                                                                                | 8152.00 sq ft                              |                                                         |  |  |
| b) Number of permanent flood openings in the crawlspace                                                                                                        | e or enclosure(s) within 1.0 foot above    | ve adjacent grade 11                                    |  |  |
| c) Total net area of flood openings in A8.b3                                                                                                                   | 157.00 sq in                               |                                                         |  |  |
| d) Engineered flood openings?                                                                                                                                  |                                            |                                                         |  |  |
| A9. For a building with an attached garage:                                                                                                                    |                                            |                                                         |  |  |
| a) Square footage of attached garage                                                                                                                           | a) Square footage of attached garage sq ft |                                                         |  |  |
| b) Number of permanent flood openings in the attached g                                                                                                        | arage within 1.0 foot above adjacen        | t grade                                                 |  |  |
| c) Total net area of flood openings in A9.b sq in                                                                                                              |                                            |                                                         |  |  |
| d) Engineered flood openings?                                                                                                                                  |                                            |                                                         |  |  |
|                                                                                                                                                                |                                            |                                                         |  |  |
|                                                                                                                                                                | NCE RATE MAP (FIRM) INFORM                 |                                                         |  |  |
| B1. NFIP Community Name & Community Number CITY OF MARCO ISLAND 120426                                                                                         | B2. County Name COLLIER                    | B3. State<br>Florida                                    |  |  |
| Number Date Effe                                                                                                                                               | ective/ Zone(s)                            | Base Flood Elevation(s) (Zone AO, use Base Flood Depth) |  |  |
| 12021C 0828 H 05-16-2012 Rev                                                                                                                                   | vised Date 2012 AE                         | 8.0' (N.A.V.D. 1988)                                    |  |  |
| B10. Indicate the source of the Base Flood Elevation (BFE) data or base flood depth entered in Item B9:  FIS Profile X FIRM Community Determined Other/Source: |                                            |                                                         |  |  |
| B11. Indicate elevation datum used for BFE in Item B9: NGVD 1929 × NAVD 1988 Other/Source:                                                                     |                                            |                                                         |  |  |
| B12. Is the building located in a Coastal Barrier Resources System (CBRS) area or Otherwise Protected Area (OPA)?   Yes   No                                   |                                            |                                                         |  |  |
| Designation Date:   CBRS   OPA                                                                                                                                 |                                            |                                                         |  |  |
|                                                                                                                                                                |                                            |                                                         |  |  |