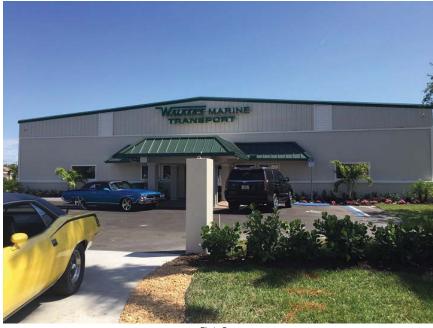

| SECTION A – PROPERTY INFOR                                                                                                                                     | FOR INSURANCE COMPANY USE                  |                                                         |  |  |
|----------------------------------------------------------------------------------------------------------------------------------------------------------------|--------------------------------------------|---------------------------------------------------------|--|--|
| A1. Building Owner's Name  MARITIME ACQUISITIONS LLC  Policy Number:                                                                                           |                                            |                                                         |  |  |
| A2. Building Street Address (including Apt., Unit, Suite, and/or Bldg. No.) or P.O. Route and Box No.  1000 NORTH BARFIELD DRIVE  Company NAIC Number:         |                                            |                                                         |  |  |
| City<br>MARCO ISLAND                                                                                                                                           | State<br>Florida                           | ZIP Code<br>34145                                       |  |  |
| A3. Property Description (Lot and Block Numbers, Tax Parcel Lot 2, Block 776 of a Replat of a portion of Marco Beach U                                         | ,                                          | llier County, Florida.                                  |  |  |
| A4. Building Use (e.g., Residential, Non-Residential, Addition,                                                                                                | Accessory, etc.) NON-RES                   | BIDENTIAL                                               |  |  |
| A5. Latitude/Longitude: Lat. N 25°57'36.62" Long.                                                                                                              | W 81°43'32.1" Horizontal Date              | um: NAD 1927 X NAD 1983                                 |  |  |
| A6. Attach at least 2 photographs of the building if the Certific                                                                                              | ate is being used to obtain flood ins      | urance.                                                 |  |  |
| A7. Building Diagram Number1B                                                                                                                                  |                                            |                                                         |  |  |
| A8. For a building with a crawlspace or enclosure(s):                                                                                                          |                                            |                                                         |  |  |
| a) Square footage of crawlspace or enclosure(s)                                                                                                                | 8152.00 sq ft                              |                                                         |  |  |
| b) Number of permanent flood openings in the crawlspace                                                                                                        | e or enclosure(s) within 1.0 foot above    | ve adjacent grade 11                                    |  |  |
| c) Total net area of flood openings in A8.b3                                                                                                                   | 157.00 sq in                               |                                                         |  |  |
| d) Engineered flood openings?                                                                                                                                  |                                            |                                                         |  |  |
| A9. For a building with an attached garage:                                                                                                                    |                                            |                                                         |  |  |
| a) Square footage of attached garage                                                                                                                           | a) Square footage of attached garage sq ft |                                                         |  |  |
| b) Number of permanent flood openings in the attached g                                                                                                        | arage within 1.0 foot above adjacen        | t grade                                                 |  |  |
| c) Total net area of flood openings in A9.b sq in                                                                                                              |                                            |                                                         |  |  |
| d) Engineered flood openings?                                                                                                                                  |                                            |                                                         |  |  |
|                                                                                                                                                                |                                            |                                                         |  |  |
|                                                                                                                                                                | NCE RATE MAP (FIRM) INFORM                 |                                                         |  |  |
| B1. NFIP Community Name & Community Number CITY OF MARCO ISLAND 120426                                                                                         | B2. County Name COLLIER                    | B3. State<br>Florida                                    |  |  |
| Number Date Effe                                                                                                                                               | ective/ Zone(s)                            | Base Flood Elevation(s) (Zone AO, use Base Flood Depth) |  |  |
| 12021C 0828 H 05-16-2012 Rev                                                                                                                                   | vised Date 2012 AE                         | 8.0' (N.A.V.D. 1988)                                    |  |  |
| B10. Indicate the source of the Base Flood Elevation (BFE) data or base flood depth entered in Item B9:  FIS Profile X FIRM Community Determined Other/Source: |                                            |                                                         |  |  |
| B11. Indicate elevation datum used for BFE in Item B9: NGVD 1929 × NAVD 1988 Other/Source:                                                                     |                                            |                                                         |  |  |
| B12. Is the building located in a Coastal Barrier Resources System (CBRS) area or Otherwise Protected Area (OPA)?   Yes   No                                   |                                            |                                                         |  |  |
| Designation Date:   CBRS   OPA                                                                                                                                 |                                            |                                                         |  |  |
|                                                                                                                                                                |                                            |                                                         |  |  |