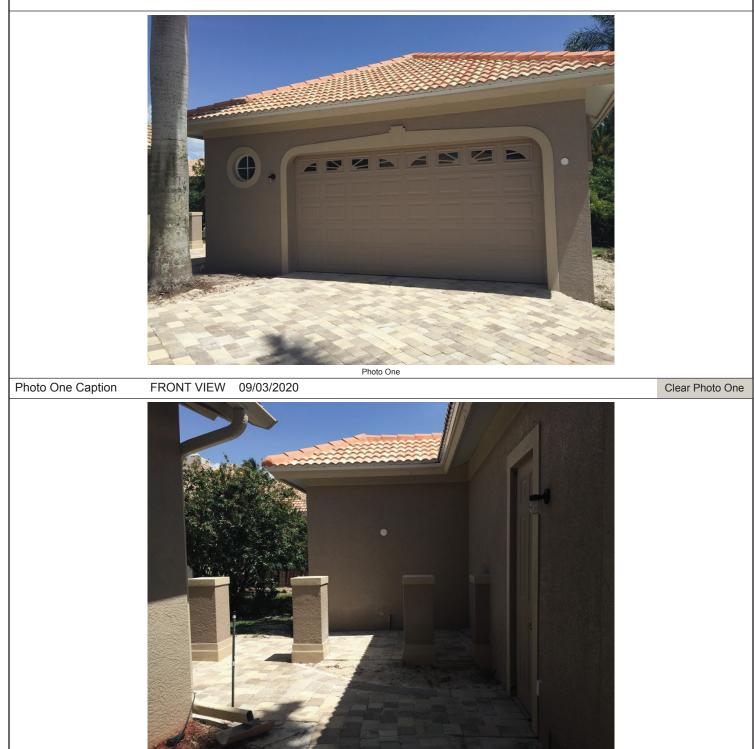

## **BUILDING PHOTOGRAPHS**

See Instructions for Item A6.

OMB No. 1660-0008 Expiration Date: November 30, 2022

| IMPORTANT: In these spaces, copy the o                                   | FOR INSURANCE COMPANY USE |                   |                     |
|--------------------------------------------------------------------------|---------------------------|-------------------|---------------------|
| Building Street Address (including Apt., Un<br>1630 NORTH COPELAND DRIVE | Policy Number:            |                   |                     |
| City<br>MARCO ISLAND                                                     | State<br>Florida          | ZIP Code<br>34145 | Company NAIC Number |

If using the Elevation Certificate to obtain NFIP flood insurance, affix at least 2 building photographs below according to the instructions for Item A6. Identify all photographs with date taken; "Front View" and "Rear View"; and, if required, "Right Side View" and "Left Side View." When applicable, photographs must show the foundation with representative examples of the flood openings or vents, as indicated in Section A8. If submitting more photographs than will fit on this page, use the Continuation Page.

09/03/2020 LEFT SIDE VIEW Photo Two Caption

Clear Photo Two

Photo Two