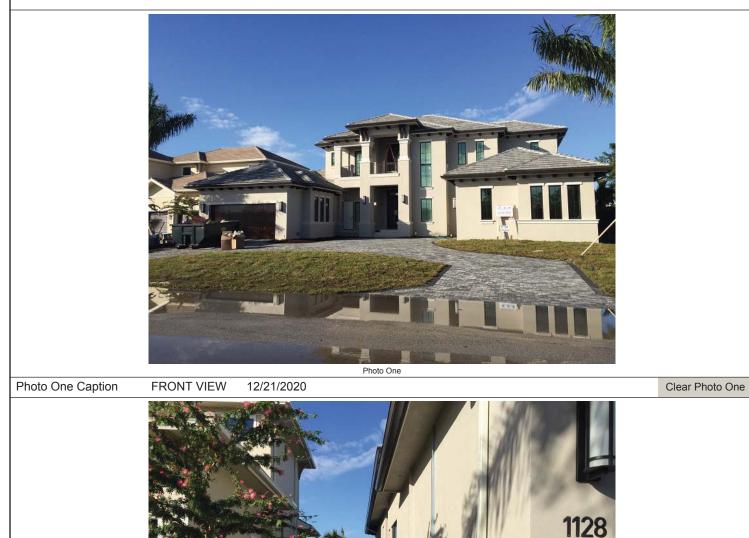

## **BUILDING PHOTOGRAPHS**

See Instructions for Item A6.

OMB No. 1660-0008 Expiration Date: November 30, 2022

| IMPORTANT: In these spaces, copy                              | FOR INSURANCE COMPANY USE |          |                     |
|---------------------------------------------------------------|---------------------------|----------|---------------------|
| Building Street Address (including Apt<br>1128 EDINGTON PLACE | Policy Number:            |          |                     |
| City                                                          | State                     | ZIP Code | Company NAIC Number |
| MARCO ISLAND                                                  | Florida                   | 34145    |                     |

If using the Elevation Certificate to obtain NFIP flood insurance, affix at least 2 building photographs below according to the instructions for Item A6. Identify all photographs with date taken; "Front View" and "Rear View"; and, if required, "Right Side View" and "Left Side View." When applicable, photographs must show the foundation with representative examples of the flood openings or vents, as indicated in Section A8. If submitting more photographs than will fit on this page, use the Continuation Page.