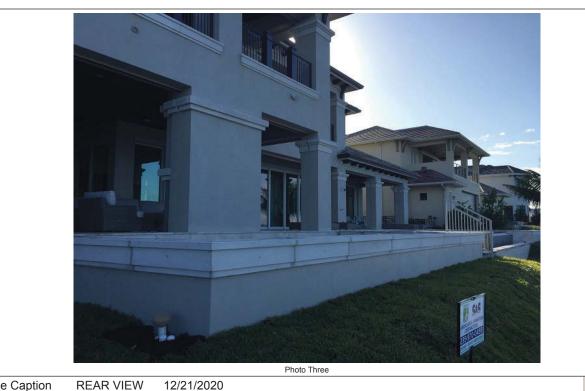

If submitting more photographs than will fit on the preceding page, affix the additional photographs below. Identify all photographs with: date taken; "Front View" and "Rear View"; and, if required, "Right Side View" and "Left Side View." When applicable, photographs must show the foundation with representative examples of the flood openings or vents, as indicated in Section A8.

REAR VIEW Photo Three Caption

**Clear Photo Three** 

**RIGHT SIDE VIEW** Photo Four Caption

12/21/2020

Clear Photo Four