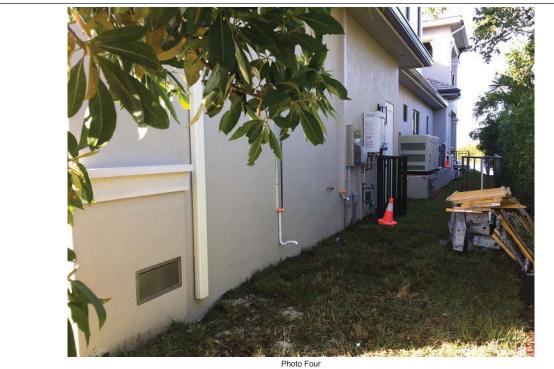

If submitting more photographs than will fit on the preceding page, affix the additional photographs below. Identify all photographs with: date taken; "Front View" and "Rear View"; and, if required, "Right Side View" and "Left Side View." When applicable, photographs must show the foundation with representative examples of the flood openings or vents, as indicated in Section A8.

REAR VIEW Photo Three Caption

**Clear Photo Three** 

**RIGHT SIDE VIEW** Photo Four Caption

12/21/2020

Clear Photo Four