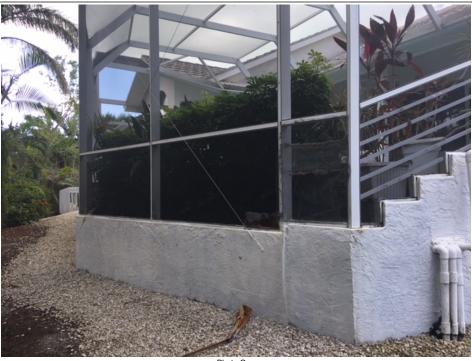

If submitting more photographs than will fit on the preceding page, affix the additional photographs below. Identify all photographs with: date taken; "Front View" and "Rear View"; and, if required, "Right Side View" and "Left Side View." When applicable, photographs must show the foundation with representative examples of the flood openings or vents, as indicated in Section A8.

Photo One Caption CRAWLSPACE VIEW PHOTO DATE: 02/08/2018

Photo Two

Photo Two Caption REAR VIEW PHOTO DATE: 02/08/2018