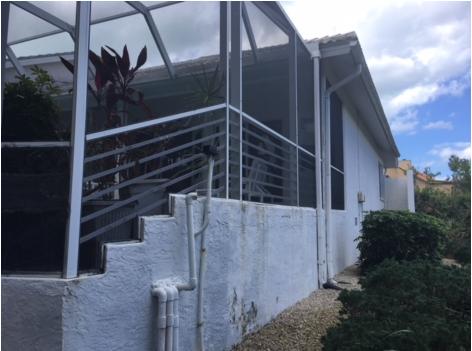

If submitting more photographs than will fit on the preceding page, affix the additional photographs below. Identify all photographs with: date taken; "Front View" and "Rear View"; and, if required, "Right Side View" and "Left Side View." When applicable, photographs must show the foundation with representative examples of the flood openings or vents, as indicated in Section A8.

Photo One

Photo One Caption REAR VIEW PHOTO DATE: 02/08/2018

Photo Two

Photo Two Caption RIGHT SIDE VIEW PHOTO DATE: 02/08/2018