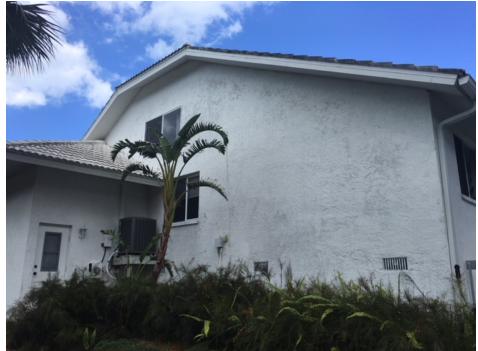

If submitting more photographs than will fit on the preceding page, affix the additional photographs below. Identify all photographs with: date taken; "Front View" and "Rear View"; and, if required, "Right Side View" and "Left Side View." When applicable, photographs must show the foundation with representative examples of the flood openings or vents, as indicated in Section A8.

Photo One Caption CRAWLSPACE VIEW PHOTO DATE: 02/08/2018

Photo Two

Photo Two Caption REAR VIEW PHOTO DATE: 02/08/2018