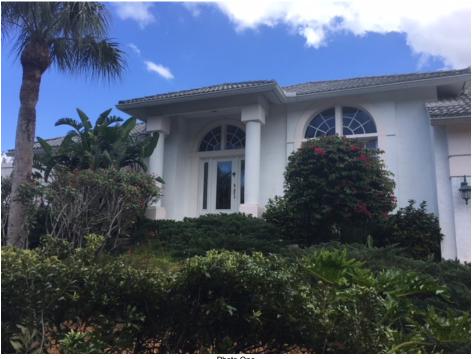

If using the Elevation Certificate to obtain NFIP flood insurance, affix at least 2 building photographs below according to the instructions for Item A6. Identify all photographs with date taken; "Front View" and "Rear View"; and, if required, "Right Side View" and "Left Side View." When applicable, photographs must show the foundation with representative examples of the flood openings or vents, as indicated in Section A8. If submitting more photographs than will fit on this page, use the Continuation Page.

Photo One

Photo One Caption FRONT VIEW PHOTO DATE: 02/08/2018

Photo Two

Photo Two Caption LEFT SIDE VIEW PHOTO DATE: 02/08/2018