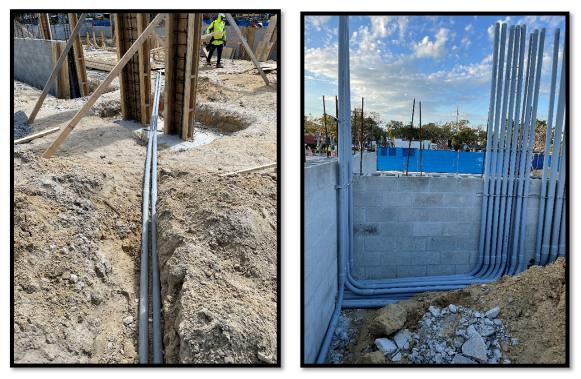

#### Exhibit A:

Fire Station 50 – Site Work: Footers

Fire Station 50 – Site Work: Footers

Fire Station 50 – Foundation: Stem Wall

Fire Station 50 – Foundation: Stem Wall

Fire Station 50 – Underground Electrical