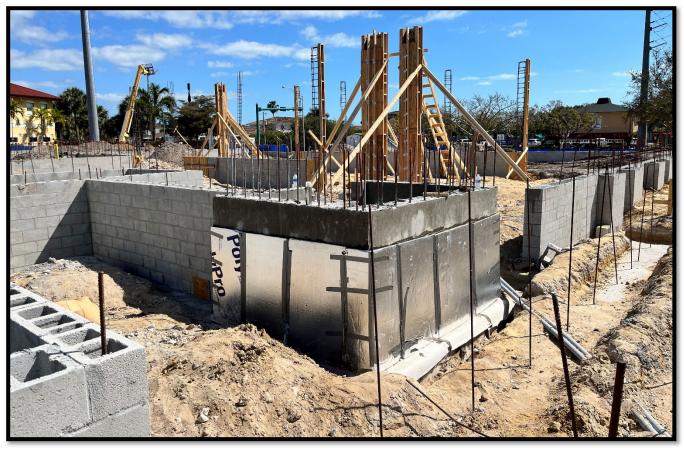

Fire Station 50 – Structure (Elevator Pit)

Fire Station 50 – Foundation: Stem Wall & Fill