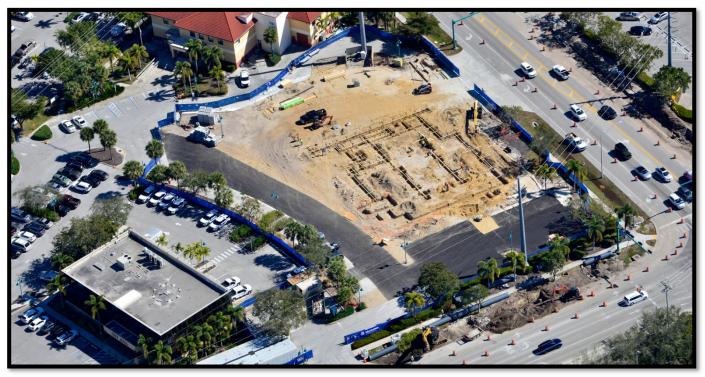

## PROJECT PROGRESS:

- Demolition of Existing Fire Station 50 Complete
- Foundation and structural work are currently underway, including the following:
  - Footers have been dug & formed Complete
  - CMU Stem Wall Complete
  - Concrete / Steel Columns In progress
  - Fill & soil termite treatment In progress
  - Reinforcing and pouring slab To begin early March

#### Exhibit A:

Fire Station 50 – Site Work: Footers

Fire Station 50 – Site Work: Footers

Fire Station 50 – Foundation: Stem Wall

Fire Station 50 – Foundation: Stem Wall

Fire Station 50 – Underground Electrical