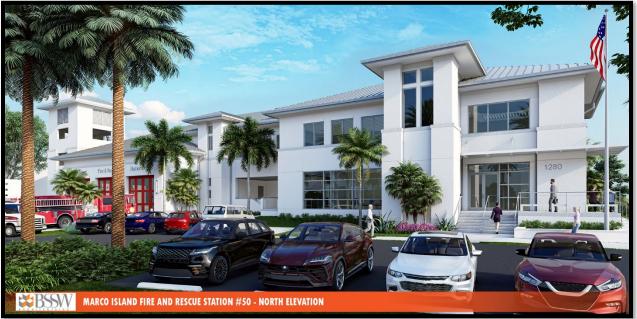

# Fire Station 50

**Project Status Update - Monthly Report** February 2022



## PROJECT STATUS:

- Time:
  - Project completion date was extended 42 days due Annex Mold Mitigation
- Budget
  - Change order balance -\$45,735.41 (savings)
  - No current contingency authorization requests

## PROJECT PROGRESS:

- Demolition of Existing Fire Station 50 Complete
- Foundation and structural work are currently underway, including the following:
  - Footers have been dug & formed Complete
  - CMU Stem Wall Complete
  - Concrete / Steel Columns In progress
  - Fill & soil termite treatment In progress
  - Reinforcing and pouring slab To begin early March

## CHANGE ORDERS:

| # | Description                                      | Date Created | Туре   | Dollar Amount | Sales Tax Savings |  |  |  |  |
|---|--------------------------------------------------|--------------|-