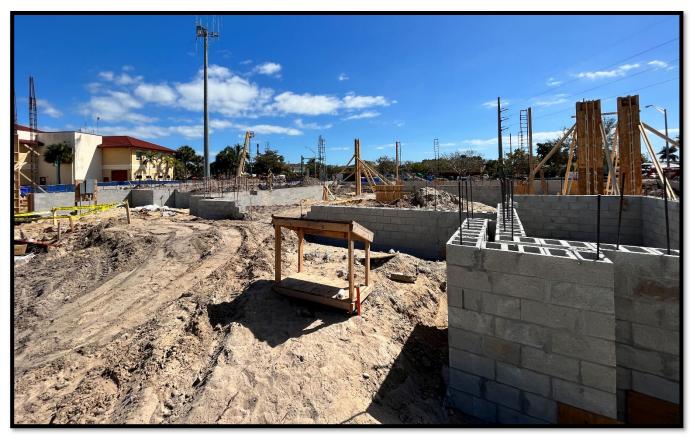

## PROJECT PROGRESS:

- Demolition of Existing Fire Station 50 Complete
- Foundation and structural work are currently underway, including the following:
  - Footers have been dug & formed Complete
  - CMU Stem Wall Complete
  - Concrete / Steel Columns In progress
  - Fill & soil termite treatment In progress
  - Reinforcing and pouring slab To begin early March

#### Exhibit A:

Fire Station 50 – Site Work: Footers

Fire Station 50 – Site Work: Footers

Fire Station 50 – Foundation: Stem Wall

Fire Station 50 – Foundation: Stem Wall

Fire Station 50 – Underground Electrical