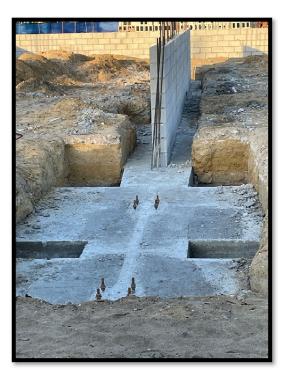

Fire Station 50 – Structure (Elevator Pit)

Fire Station 50 – Foundation: Stem Wall & Fill