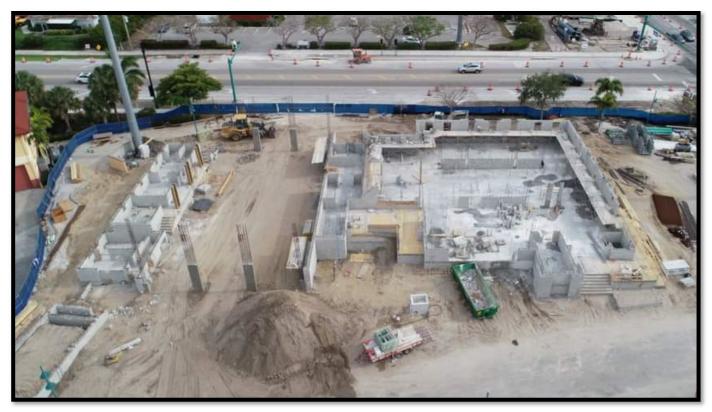

Fire Station 50 – Hollow Core Plank Installation and Framing for 2<sup>nd</sup> Floor Slab

Fire Station 50 – Interior View of Hollow Core Plank

Fire Station 50 – Interior View of Hollow Core Plank