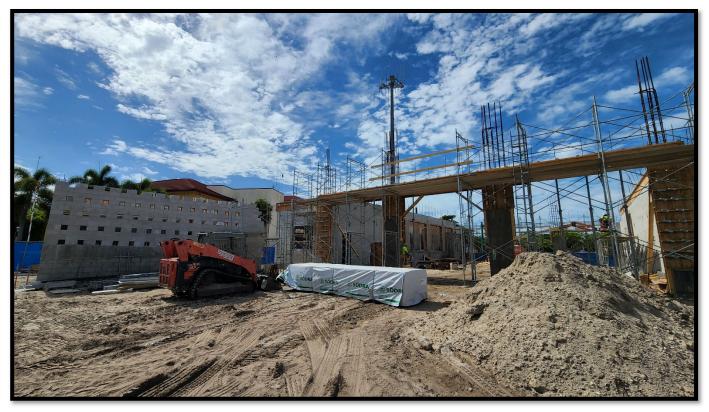

Fire Station 50 – Hollow Core Plank Installation and Framing for 2<sup>nd</sup> Floor Slab

Fire Station 50 – Interior View of Hollow Core Plank

Fire Station 50 – Interior View of Hollow Core Plank