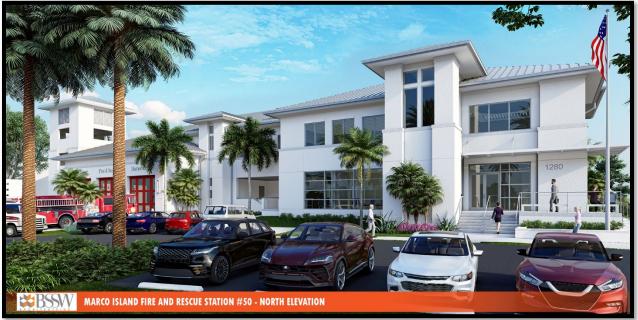

# Fire Station 50

**Project Status Update - Monthly Report** May 2022



## PROJECT STATUS:

- Time:
  - Based on current schedule the project is ten (10) days behind
    - Time extension was due to City Hall Annex Mold Mitigation
  - Final Completion Date of February 8, 2022 (project schedule on page 3)
- Budget
  - Change order balance -\$73,606.41 (savings)
  - No current contingency authorization requests

## PROJECT PROGRESS:

- Demolition of Existing Fire Station 50 Complete
- Foundation Complete
- Structural work is currently underway, including the following:
  - Putting up CMU walls (first floor) Complete
  - Second floor plank scheduled Complete
  - Water Proofing In Progress
  - Interior framing beginning early June

# CHANGE ORDERS:

| CO# | Description                                      | Vendor # | Date Created | Туре   | Dollar Amount   | Sal