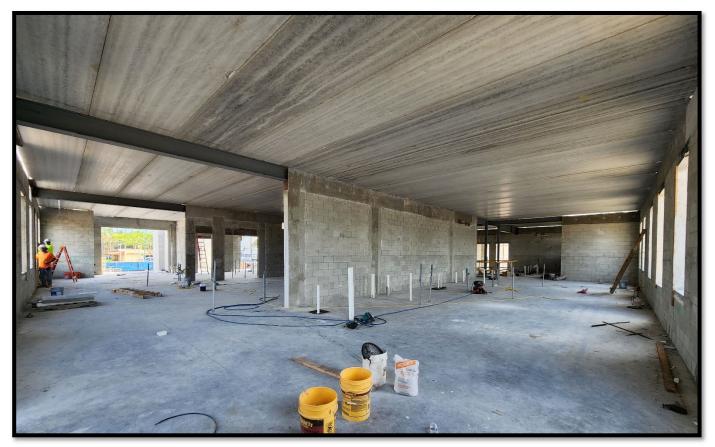

Fire Station 50 – Hollow Core Plank Installation and Framing for 2<sup>nd</sup> Floor Slab

Fire Station 50 – Interior View of Hollow Core Plank

Fire Station 50 – Interior View of Hollow Core Plank