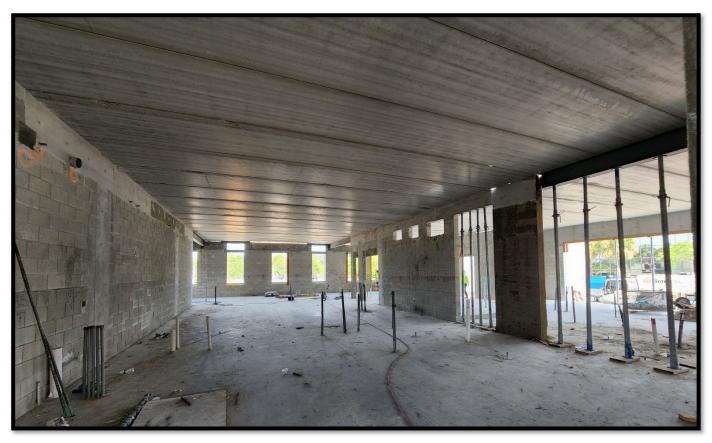

Fire Station 50 – Hollow Core Plank Installation and Framing for 2<sup>nd</sup> Floor Slab

Fire Station 50 – Interior View of Hollow Core Plank

Fire Station 50 – Interior View of Hollow Core Plank