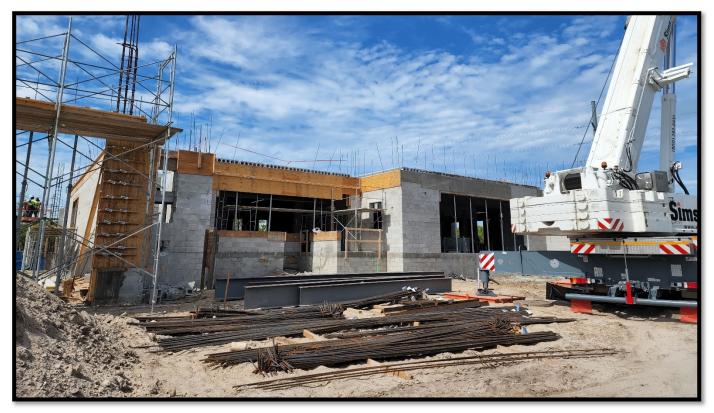

Fire Station 50 – Hollow Core Plank Installation and Framing for 2<sup>nd</sup> Floor Slab

Fire Station 50 – Interior View of Hollow Core Plank

Fire Station 50 – Interior View of Hollow Core Plank