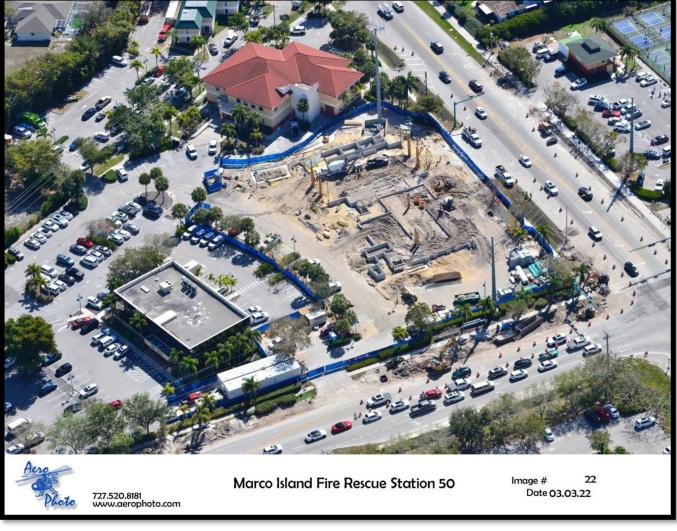

#### Exhibit A:

November 2021

December 2021

January 2022

February 2022

Fire Station 50 – Arial of Construction

Fire Station 50 – Hollow Core Plank Installation

Fire Station 50 – Fuel Island Enclosure and Apparatus Bay