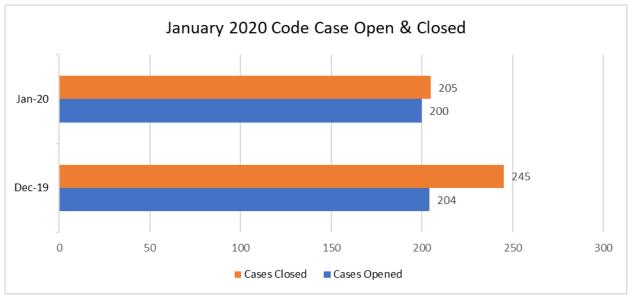

## **January 2020 CASES**

| OPEN | CLOSED | CLEARED | <u>INACTIVE</u> | <u>PENDING</u> | TOTAL |
|------|--------|---------|-----------------|----------------|-------|
| 7    | 83     | 10      | 11              | 0              | 111   |