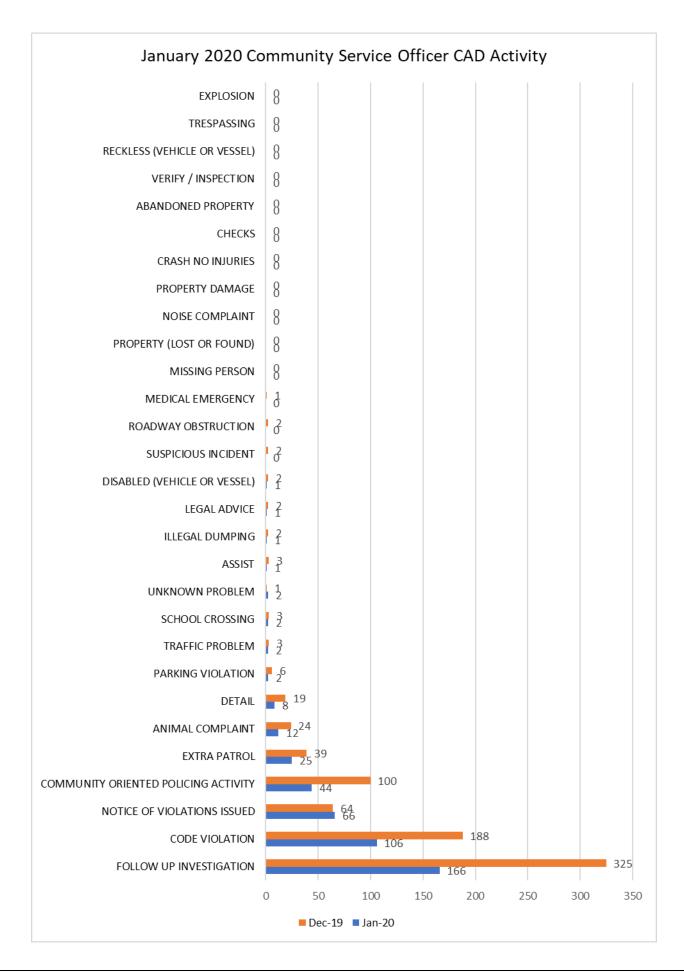

## **Marine Report**

In January, both marine officers assisted in covering the road patrol due to personnel shortages.

17 Events –

Details:

| Unknown Problem                      | 1 |
|--------------------------------------|---|
| Vessel Stop - Verbal Warning         | 1 |
| Community Oriented Policing Activity | 1 |