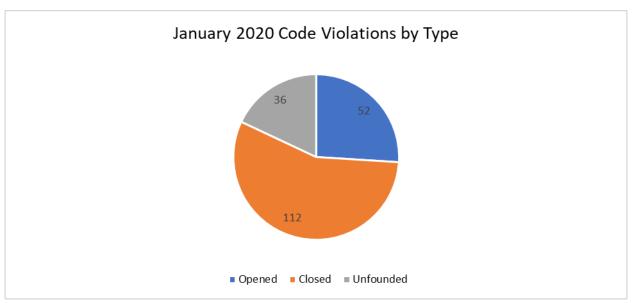

## **January 2020 CASES**

| OPEN | CLOSED | CLEARED | <u>INACTIVE</u> | <u>PENDING</u> | TOTAL |
|------|--------|---------|-----------------|----------------|-------|
| 7    | 83     | 10      | 11              | 0              | 111   |