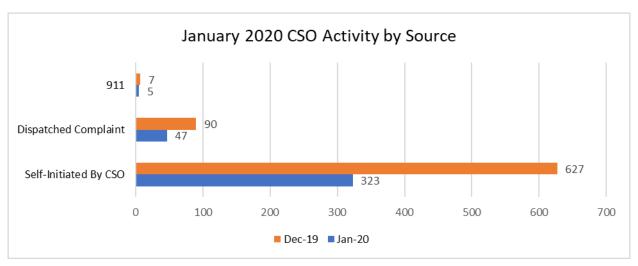

## **Marine Report**

In January, both marine officers assisted in covering the road patrol due to personnel shortages.

17 Events –

Details:

| Unknown Problem                      | 1 |
|--------------------------------------|---|
| Vessel Stop - Verbal Warning         | 1 |
| Community Oriented Policing Activity | 1 |