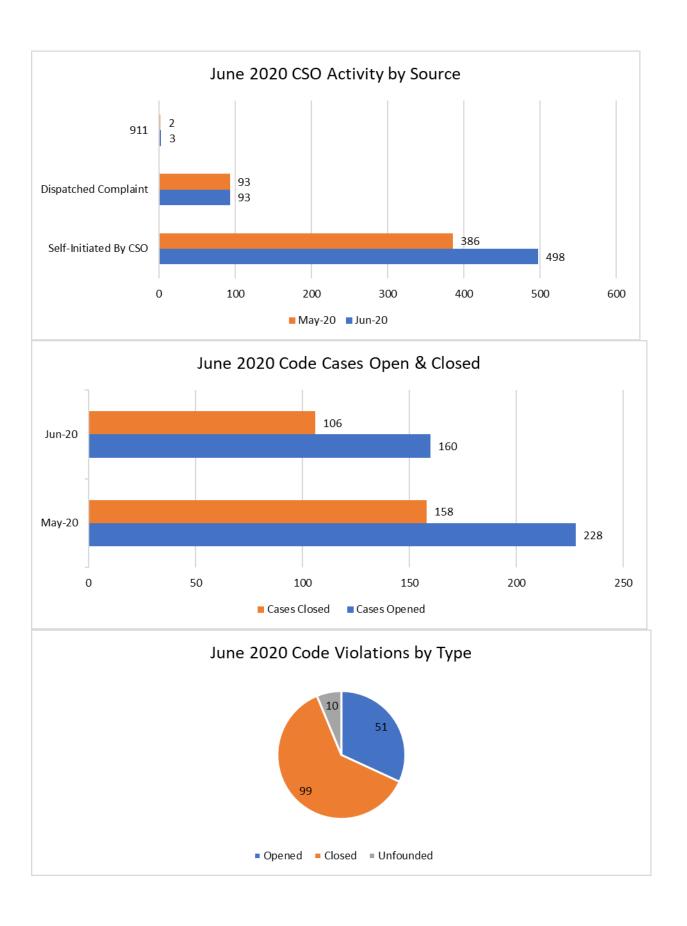

| Case<br>Number | Main Address                       | Case<br>Status | Open<br>Date | Closed<br>Date | Description                                              |
|----------------|------------------------------------|----------------|--------------|----------------|----------------------------------------------------------|
| CCC20-<br>0824 | 1681 Almeria CT 57753400007        | Open           | 6/1/2020     |                | POSSIBLE STAGGING                                        |
| CCC20-<br>0827 | MI 232                             | Open           | 6/1/2020     |                | CODE COMPLIANCE UNIT CITATION MI 232                     |
| CCC20-<br>0840 | 941 Montego CT 57647800001         | Open           | 6/3/2020     |                | Public Nuisance Pool - Verbal                            |
| CCC20-<br>0880 | 832 Swan DR 57868240000            | Open           | 6/3/2020     |                | RIGHT OF WAY OBSTRUCTION<br>AND SIDEWALK                 |
| CCC20-<br>0862 | 430 Edgewater CT<br>57390440006    | Open           | 6/4/2020     |                | Work w/o Permit                                          |
| CCC20-<br>0882 | 373 Colonial AVE 58054000008       | Open           | 6/4/2020     |                | ROWO                                                     |
| CCC20-<br>0870 | 260 Seaview CT                     | Open           | 6/5/2020     |                | Beach Construction during Sea<br>Turtle Nesting Season   |
| CCC20-<br>0885 | 324 Nassau CT 56861320009          | Open           | 6/5/2020     |                | TRAILER AND ROWO                                         |
| CCC20-<br>0886 | 1741 Bounty CT 57192520001         | Open           | 6/5/2020     |                | SEAWALL FAILURE                                          |
| CCC20-<br>0887 | 267 N COLLIER BLVD                 | Open           | 6/5/2020     |                | SIGNAGE                                                  |
| CCC20-<br>0892 | 1173 Bond CT 57664600006           | Open           | 6/8/2020     |                | Public Nuisance                                          |
| CCC20-<br>0893 | 130 Leeward CT 56867520007         | Open           | 6/8/2020     |                | Litter & Debris                                          |
| CCC20-<br>0895 | 1641 N COPELAND DR<br>58117320007  | Open           | 6/8/2020     |                | WEEDS                                                    |
| CCC20-<br>0896 | 1651 N COPELAND DR<br>58117360009  | Open           | 6/8/2020     |                | WEEDS                                                    |
| CCC20-<br>0902 | 190 N Collier BLVD N-8             | Open           | 6/8/2020     |                | Work w/o Permit                                          |
| CCC20-<br>0915 | 51 Hickory CT 57668440000          | Open           | 6/9/2020     |                | Public Nuisance, Seawall                                 |
| CCC20-<br>0918 | 801 Arcadia CT 58101800009         | Open           | 6/10/2020    |                | WEEDS                                                    |
| CCC20-<br>0927 | 591 Seaview CT 404                 | Open           | 6/12/2020    |                | NO PERMIT                                                |
| CCC20-<br>0928 | 391 Marquesas CT<br>57392400002    | Open           | 6/12/2020    |                | CONSTRUCTION SITE TILES ON ROOF CONSTRUCTION INTERRUPTED |
| CCC20-<br>0930 | 788 Dove CT 57367440000            | Open           | 6/15/2020    |                | TALL WEEDS                                               |
| CCC20-<br>0969 | 1151 Abbeville CT<br>57681360002   | Open           | 6/15/2020    |                | RV PERMIT #2 AIRSTREAM<br>BAMI XMK 0955                  |
| CCC20-<br>0947 | 461 Pheasant CT 57751040003        | Open           | 6/16/2020    |                | WEEDS                                                    |
| CCC20-<br>0940 | 1108 Lamplighter CT 57661640001    | Open           | 6/17/2020    |                | Litter & Debris                                          |
| CCC20-<br>0948 | 1051 Winterberry DR<br>57857880002 | Open           | 6/17/2020    |                | PLANT MATERIAL AND INSTALLATION STANDARDS                |
| CCC20-<br>0950 | 826 Banyan CT 57862880000          | Open           | 6/17/2020    |                | STORM WATER EROSION                                      |

| Case<br>Number | Main Address                      | Case<br>Status | Open<br>Date | Closed<br>Date | Description                                                 |
|----------------|-----------------------------------|----------------|--------------|----------------|-------------------------------------------------------------|
| CCC20-         | 148 Columbus WAY                  | Open           | 6/18/2020    | Dute           | Vehicle Parking                                             |
| 0959           | 57733040005                       |                |              |                |                                                             |
| CCC20-<br>0944 | 428 Nassau CT 56860800009         | Open           | 6/19/2020    |                | RV PERMIT #2                                                |
| CCC20-<br>0967 | 140 Seaview CT 1706-N             | Open           | 6/19/2020    |                | NO PERMIT                                                   |
| CCC20-<br>0963 | 1730 Hummingbird CT 56852680004   | Open           | 6/22/2020    |                | Silt Fence Erosion Control                                  |
| CCC20-         | 1778 Hummingbird CT               | Open           | 6/22/2020    |                | Weeds, Litter                                               |
| 0966           | 56853160002                       |                |              |                |                                                             |
| CCC20-<br>0974 | 75 Landmark ST 57653080006        | Open           | 6/22/2020    |                | Silt Fence Erosion                                          |
| CCC20-<br>0971 | 249 Meadowlark CT<br>56789720008  | Open           | 6/23/2020    |                | Public Nuisance                                             |
| CCC20-<br>0973 | 368 S HEATHWOOD DR<br>57675920005 | Open           | 6/23/2020    |                | Weeds                                                       |
| CCC20-<br>1021 | 260 Seaview CT                    | Open           | 6/23/2020    |                | TURTLE PROTECTION                                           |
| CCC20-<br>1028 | 180 Seaview CT                    | Open           | 6/23/2020    |                | Sea Turtle Protection                                       |
| CCC20-<br>1029 | 180 Seaview CT                    | Open           | 6/23/2020    |                | Sea Turtle Protection                                       |
| CCC20-<br>1035 | 249 Marquesas CT<br>57389200008   | Open           | 6/24/2020    |                | No Staging Permit                                           |
| CCC20-<br>1036 | 259 Marquesas CT<br>57389160009   | Open           | 6/24/2020    |                | No Staging Permit                                           |
| CCC20-<br>1121 | 5 Acorn CT 57206840004            | Open           | 6/26/2020    | 7/3/2020       | WEEDS                                                       |
| CCC20-<br>0980 | MI 172                            | Open           | 6/27/2020    |                | MI 172 CODE COMPLIANCE<br>UNIT GLASS BOTTLES ON<br>BEACH    |
| CCC20-<br>0983 | MI 175                            | Open           | 6/27/2020    |                | CODE COMPLIANCE CITATION MI 175 GLASS ON BEACH              |
| CCC20-<br>0984 | MI 176                            | Open           | 6/27/2020    |                | MI 176 CODE COMPLIANCE<br>CITATION GLASS BOTTLE ON<br>BEACH |
| CCC20-<br>0985 | MI 177 A                          | Open           | 6/27/2020    |                | MI 177 A CODE COMPLIANCE<br>CITATION GLASS ON BEACH         |
| CCC20-<br>0986 | MI 177 B                          | Open           | 6/27/2020    |                | MI 177 B CODE COMPLIANCE<br>UNIT CITATION                   |
| CCC20-<br>0988 | MI 179                            | Open           | 6/27/2020    |                | CODE COMPLIANCE CITATION MI 179                             |
| CCC20-<br>1014 | X 2373                            | Open           | 6/27/2020    |                | PARKING CITATION X2373                                      |
| CCC20-<br>1048 | 364 Lamplighter DR<br>57656640003 | Open           | 6/27/2020    |                | Boat in Driveway and ROWO                                   |
| CCC20-<br>0992 | MI 520-351                        | Open           | 6/28/2020    | 7/9/2020       | MI 520-351                                                  |
| CCC20-<br>1072 | 1365 Whiteheart AVE 59023200003   | Open           | 6/29/2020    |                | Overgrown weeds, ROW<br>Sidewalk                            |
| CCC20-<br>1049 | 190 Channel CT 57209400001        | Open           | 6/30/2020    |                | TRASH                                                       |

| Case           | Main Address                     | Case   | Open                                    | Closed                                  | Description                             |
|----------------|----------------------------------|--------|-----------------------------------------|-----------------------------------------|-----------------------------------------|
| Number         |                                  | Status | Date                                    | Date                                    |                                         |
| CCC20-         | X 2372                           | Closed | 6/1/2020                                | 7/27/2020                               | PARKING CITATION X 2372                 |
| 0828           |                                  |        |                                         |                                         |                                         |
| CCC20-         | 92 Gulfport CT 56868360004       | Closed | 6/1/2020                                | 6/9/2020                                | WEEDS                                   |
| 0837           |                                  |        |                                         |                                         |                                         |
| CCC20-         | 1560 Collingswood AVE            | Closed | 6/1/2020                                | 6/1/2020                                | Vehicle Parking                         |
| 0866           | 57806080002                      |        |                                         |                                         |                                         |
| CCC20-         | 510 Alameda CT 57804480002       | Closed | 6/1/2020                                | 6/1/2020                                | Trailer - Verbal warning                |
| 0867           |                                  |        |                                         |                                         |                                         |
| CCC20-         | 52 Algonquin CT 56869360003      | Closed | 6/2/2020                                | 6/8/2020                                | Public Nuisance, MS4                    |
| 0869           |                                  |        |                                         |                                         |                                         |
| CCC20-         | 478 Waterleaf CT 57394120005     | Closed | 6/2/2020                                | 7/23/2020                               | Overgrown Weeds                         |
| 0872           |                                  |        |                                         |                                         |                                         |
| CCC20-         | 225 Geranium CT 56793160007      | Closed | 6/2/2020                                | 6/8/2020                                | Overgrown Weeds                         |
| 0873           |                                  |        |                                         |                                         |                                         |
| CCC20-         | 236 Windbrook CT                 | Closed | 6/2/2020                                | 6/8/2020                                | Overgrown Weeds                         |
| 0874           | 56794240007                      |        |                                         |                                         |                                         |
| CCC20-         | 679 Pelican CT 57858760008       | Closed | 6/2/2020                                | 6/8/2020                                | Overgrown Weeds                         |
| 0875           |                                  |        |                                         |                                         |                                         |
| CCC20-         | 677 Pelican CT 57858720006       | Closed | 6/2/2020                                | 6/8/2020                                | Overgrown Weeds                         |
| 0876           |                                  |        |                                         |                                         |                                         |
| CCC20-         | 767 Apple CT 56934920006         | Closed | 6/3/2020                                | 7/1/2020                                | Public Nuisance, Overgrown              |
| 0871           |                                  |        | , ,                                     |                                         | Weeds                                   |
| CCC20-         | MI 260                           | Closed | 6/4/2020                                | 6/12/2020                               | CODE COMPLIANCE UNIT                    |
| 0849           |                                  |        | ,,,,,,,,,,,,,,,,,,,,,,,,,,,,,,,,,,,,,,, | , ==, ====                              | CITATION MI 260                         |
| CCC20-         | 463 S BARFIELD DR                | Closed | 6/4/2020                                | 6/11/2020                               | 3rd RV Permit Westpointe                |
| 0868           | 57193960000                      | 0.0000 | 0, ., _0_0                              | 0, 11, 1010                             | ВОНСС                                   |
| CCC20-         | 12 Algonquin CT 56869160009      | Closed | 6/4/2020                                | 6/5/2020                                | ENCLOSED TRAILER                        |
| 0881           | goqu o. o.ooo_ooo                |        | ,,,,,,,,,,,,,,,,,,,,,,,,,,,,,,,,,,,,,,, | ,,,,,,,,,,,,,,,,,,,,,,,,,,,,,,,,,,,,,,, |                                         |
| CCC20-         | 389 Colonial AVE 58053920008     | Closed | 6/4/2020                                | 6/26/2020                               | SIDEWALK OBSTRUCTION                    |
| 0883           | 555 5515111a1711                 | 0.0000 | 0, ., _0_0                              | 3, 23, 2323                             | 0.52117.2.1.05011.0011011               |
| CCC20-         | 156 Greenview ST                 | Closed | 6/4/2020                                | 7/4/2020                                | Trailer IN FRONT YARD                   |
| 0884           | 56881640002                      | 0.0000 | 0, ., _0_0                              | 7, 1, 2020                              |                                         |
| CCC20-         | 428 Nassau CT 56860800009        | Closed | 6/5/2020                                | 6/24/2020                               | RV PERMIT JACO JAYHAWK                  |
| 0877           | 120 1103500 01 300000000         | Ciosca | 0,3,2020                                | 0,21,2020                               | FORD COLORADO 11-20                     |
| CCC20-         | 1211 Redwood CT                  | Closed | 6/6/2020                                | 6/13/2020                               | RV PERMIT 2019 DYNAMAX                  |
| 0878           | 56944560003                      | 0.0000 | 0, 0, 2020                              | 0, 20, 2020                             | WALTZ OH                                |
| CCC20-         | 1927 Sheffield AVE               | Closed | 6/6/2020                                | 6/15/2020                               | RV PERMIT FOREST RIV                    |
| 0879           | 57200640006                      | Closed | 0,0,2020                                | 0,13,2020                               | 4UZAB2CY9GC HN7031                      |
| CCC20-         | 429 N BARFIELD DR                | Closed | 6/6/2020                                | 6/13/2020                               | BOAT TRAILER                            |
| 0888           | 56783560002                      | Ciosca | 0, 0, 2020                              | 0,10,2020                               | BOTT TIVELETT                           |
| CCC20-         | 1113 Lamplighter CT              | Closed | 6/8/2020                                | 6/15/2020                               | WEEDS                                   |
| 0894           | 57656360008                      | Siosca | 3, 3, 2020                              | 3, 13, 2320                             |                                         |
| CCC20-         | 55 Covewood CT 56805880000       | Closed | 6/8/2020                                | 6/29/2020                               | WEEDS                                   |
| 0899           | 33 2002,000 21 30003000000       | Closed | 0,0,2020                                | 3,23,2020                               | ****                                    |
| CCC20-         | 900 Copperfield CT               | Closed | 6/8/2020                                | 6/15/2020                               | WEEDS                                   |
| 0900           | 57377840001                      | Cioseu | 0,0,2020                                | 0, 13, 2020                             | *************************************** |
| CCC20-         | 1113 Lighthouse CT               | Closed | 6/8/2020                                | 6/8/2020                                | Boat and Trailer- Verbal                |
| 0901           | 57663120008                      | Cioseu | 0/0/2020                                | 0/0/2020                                | Boat and Trailer- verbal                |
| CCC20-         | 45 Covewood CT 56805920009       | Closed | 6/8/2020                                | 6/15/2020                               | Meter                                   |
| 0903           | 45 COVEWOOD CT 50005920009       | Ciosea | 0/0/2020                                | 0/13/2020                               | ivietei                                 |
|                | 1424 Piccayna WAY                | Closed | 6/0/2020                                | 6/15/2020                               | Littor & Dobris Overgrown               |
| CCC20-<br>0905 | 1434 Biscayne WAY<br>57742320004 | Closed | 6/9/2020                                | 0/15/2020                               | Litter & Debris, Overgrown              |
| כטכט           | 37742320004                      | İ      |                                         |                                         | Weeds                                   |

| Case           | Main Address                 | Case   | Open      | Closed    | Description                                          |
|----------------|------------------------------|--------|-----------|-----------|------------------------------------------------------|
| Number         |                              | Status | Date      | Date      |                                                      |
| CCC20-         | 921 Seagrape DR              | Closed | 6/9/2020  | 6/15/2020 | Overgrown Weeds                                      |
| 0906           |                              |        |           |           |                                                      |
| CCC20-         | 830 Apple CT 56936200009     | Closed | 6/9/2020  | 6/29/2020 | Public Nuisance                                      |
| 0907           |                              |        |           |           |                                                      |
| CCC20-         | 1152 Fourwinds AVE           | Closed | 6/9/2020  | 6/15/2020 | Weeds                                                |
| 0908           | 56662120000                  |        |           |           |                                                      |
| CCC20-<br>0909 | 640 Seagrape DR 57872400001  | Closed | 6/9/2020  | 6/15/2020 | Overgrown Weeds                                      |
| CCC20-         | 295 Landmark ST 57653040004  | Closed | 6/9/2020  | 6/15/2020 | Overgrown Weeds                                      |
| 0910           |                              |        |           | -, -, -   |                                                      |
| CCC20-         | 1439 Collingswood AVE        | Closed | 6/9/2020  | 6/15/2020 | Overgrown Weeds                                      |
| 0911           | 57806360007                  |        | ' '       |           | S                                                    |
| CCC20-         | 531 Hammock CT 57807000007   | Closed | 6/9/2020  | 6/15/2020 | Overgrown Weeds                                      |
| 0912           |                              |        |           |           |                                                      |
| CCC20-         | 1472 Collingswood AVE        | Closed | 6/9/2020  | 7/6/2020  | Overgrown Weeds                                      |
| 0913           | 57805720004                  |        |           |           | _                                                    |
| CCC20-         | 530 Conover CT 57804880000   | Closed | 6/9/2020  | 6/15/2020 | Overgrown Weeds                                      |
| 0914           |                              |        |           |           |                                                      |
| CCC20-         | 793 S BARFIELD DR            | Closed | 6/9/2020  | 6/24/2020 | Overgrown Weeds                                      |
| 0916           | 58120160005                  |        |           |           |                                                      |
| CCC20-         | 730 Kendall DR 58042640001   | Closed | 6/10/2020 | 6/15/2020 | WEEDS                                                |
| 0897           |                              |        |           |           |                                                      |
| CCC20-         | 1173 Winterberry DR          | Closed | 6/10/2020 | 6/15/2020 | WEEDS                                                |
| 0898           | 57850280007                  |        |           |           |                                                      |
| CCC20-         | 1331 Forrest CT 58102280000  | Closed | 6/10/2020 | 6/17/2020 | WEEDS                                                |
| 0917           |                              |        |           |           |                                                      |
| CCC20-         | 1311 Forrest CT 58102200006  | Closed | 6/10/2020 | 6/16/2020 | WEEDS                                                |
| 0919           |                              |        |           |           |                                                      |
| CCC20-         | 1813 Maywood CT              | Closed | 6/10/2020 | 6/10/2020 | Illicit Discharge                                    |
| 0933           | 56804960002                  |        |           |           |                                                      |
| CCC20-         | 794 N BARFIELD DR            | Closed | 6/10/2020 | 6/10/2020 | ROW Obstruction                                      |
| 0934           | 56934720002                  |        |           |           |                                                      |
| CCC20-         | 437 S HEATHWOOD DR           | Closed | 6/11/2020 | 7/1/2020  | WEEDS                                                |
| 0921           | 57677840002                  |        |           |           |                                                      |
| CCC20-         | 612 Yellowbird ST            | Closed | 6/11/2020 | 6/24/2020 | WEEDS AND HIGH GRASS                                 |
| 0922           | 56662600009                  |        |           |           |                                                      |
| CCC20-         | BEACH MARKER 141             | Closed | 6/11/2020 | 6/11/2020 | BEACH MARKER 141                                     |
| 0936           |                              |        |           |           | PROTECTED SPECIES                                    |
| CCC20-         | 1615 Ludlow RD 58115400000   | Closed | 6/12/2020 | 6/26/2020 |                                                      |
| 0925           |                              |        |           |           |                                                      |
| CCC20-         | 388 Colonial AVE 58042760004 | Closed | 6/12/2020 | 6/26/2020 | ROWO                                                 |
| 0926           |                              |        | - 1: - 1  | - 1 1     |                                                      |
| CCC20-         | 1617 Barbarosa CT            | Closed | 6/12/2020 | 6/20/2020 | WEEDS                                                |
| 0929           | 57738280006                  |        | 2/12/222  | = / /     |                                                      |
| CCC20-         | 482 N BARFIELD DR            | Closed | 6/13/2020 | 7/10/2020 | ROWO AND BOAT TRAILER                                |
| 0946           | 56859400009                  | o      | 6/45/2225 | 7/4/0000  |                                                      |
| CCC20-         | 1866 Granada DR 57197680001  | Closed | 6/15/2020 | 7/1/2020  | ILLEGAL DUMPING                                      |
| 0920           | 202 141 11 1 2               | o      | 010-10    | 6/05/5    | DV. DED. 417 - 2 - 1 - 2 - 2 - 2 - 2 - 2 - 2 - 2 - 2 |
| CCC20-         | 200 Windbrook CT             | Closed | 6/15/2020 | 6/26/2020 | RV PERMIT DRAIG FRICK CLASS                          |
| 0923           | 56794000001                  | CI I   | 6/4=/5555 | 6/24/2555 | C FORD RV20070                                       |
| CCC20-         | 428 Nassau CT 56860800009    | Closed | 6/15/2020 | 6/24/2020 | RV PERMIT #2                                         |
| 0924           |                              |        |           |           |                                                      |

| Case           | Main Address                      | Case   | Open      | Closed    | Description                             |
|----------------|-----------------------------------|--------|-----------|-----------|-----------------------------------------|
| Number         |                                   | Status | Date      | Date      |                                         |
| CCC20-<br>0931 | 701 Fairlawn CT 56672360009       | Closed | 6/15/2020 | 7/1/2020  | TALL WEEDS                              |
| CCC20-<br>0938 | 368 N Collier BLVD<br>57940000003 | Closed | 6/15/2020 | 6/22/2020 | Overgrown Weeds                         |
| CCC20-<br>0939 | 701 Fairlawn CT 56672360009       | Closed | 6/15/2020 | 6/29/2020 | Overgrown Weeds                         |
| CCC20-<br>0943 | 817 Arcadia CT 58101720008        | Closed | 6/16/2020 | 7/6/2020  | Public Nuisance                         |
| CCC20-<br>0949 | 1015 Bald Eagle DR<br>56946960009 | Closed | 6/17/2020 | 7/6/2020  | WEEDS                                   |
| CCC20-<br>0951 | 92 Gulfport CT 56868360004        | Closed | 6/17/2020 | 7/1/2020  | HIGH GRASS AND WEEDS                    |
| CCC20-<br>0960 | 210 Columbus WAY 57732520005      | Closed | 6/18/2020 | 6/23/2020 | Construction Equipment                  |
| CCC20-<br>0964 | 164 Columbus WAY<br>57733120006   | Closed | 6/18/2020 | 6/19/2020 | BOAT                                    |
| CCC20-<br>0965 | 1552 Buccaneer CT<br>56873720008  | Closed | 6/18/2020 | 7/14/2020 | BOAT TRAILER                            |
| CCC20-<br>0970 | 817 Arcadia CT 58101720008        | Closed | 6/19/2020 | 7/10/2020 | RV PERMIT KEYSTONE                      |
| CCC20-<br>0956 | 154 Tahiti RD 56651120008         | Closed | 6/21/2020 | 7/3/2020  | Overgrown Weeds                         |
| CCC20-<br>0957 | 148 Tahiti RD 56651080009         | Closed | 6/21/2020 | 7/3/2020  | Overgrown Weeds                         |
| CCC20-<br>0961 | 839 Old Marco LN<br>57920680003   | Closed | 6/22/2020 | 7/8/2020  | Weeds                                   |
| CCC20-<br>0962 | 835 Old Marco LN<br>57920720002   | Closed | 6/22/2020 | 7/8/2020  | Weeds                                   |
| CCC20-<br>0968 | 1151 Abbeville CT<br>57681360002  | Closed | 6/23/2020 | 7/10/2020 | RV PERMIT #3 AIRSTREAM<br>BAMI XMK 0955 |
| CCC20-<br>0972 | 991 Scott DR 58107320004          | Closed | 6/23/2020 | 7/14/2020 | Litter                                  |
| CCC20-<br>1018 | 320 Seaview CT                    | Closed | 6/23/2020 | 7/1/2020  | SEA TURTLE PROTECTION                   |
| CCC20-<br>1022 | 440 Seaview CT                    | Closed | 6/23/2020 | 7/1/2020  | TURTLE PROTECTION                       |
| CCC20-<br>1024 | 176 S Collier BLVD                | Closed | 6/23/2020 | 7/1/2020  | TURTLE PROTECTION                       |
| CCC20-<br>1025 | 100 N Collier BLVD                | Closed | 6/23/2020 | 7/1/2020  | Sea Turtle Protection                   |
| CCC20-<br>1027 | 58 N Collier BLVD                 | Closed | 6/23/2020 | 7/1/2020  | Sea Turtle Protection                   |
| CCC20-<br>0952 | 131 Templewood CT<br>56873200007  | Closed | 6/24/2020 | 7/1/2020  | Overgrown weeds                         |
| CCC20-<br>0953 | 132 Templewood CT<br>56874200006  | Closed | 6/24/2020 | 7/1/2020  | Overgrown Weeds                         |
| CCC20-<br>0954 | 126 Templewood CT<br>56874240008  | Closed | 6/24/2020 | 7/1/2020  | Overgrown Weeds                         |
| CCC20-<br>0955 | 96 Kirkwood ST 56881040000        | Closed | 6/24/2020 | 7/1/2020  | Commercial Vehicle                      |
| CCC20-<br>0975 | 40 S Heathwood DR                 | Closed | 6/24/2020 | 7/14/2020 | ROW Sidewalk Obstruction                |

| Case           | Main Address                | Case      | Open            | Closed      | Description                     |
|----------------|-----------------------------|-----------|-----------------|-------------|---------------------------------|
| Number         |                             | Status    | Date            | Date        |                                 |
| CCC20-         | 1272 Martinique CT          | Closed    | 6/26/2020       | 7/3/2020    | RV PARKING COACHMAN             |
| 0945           | 56731040008                 |           |                 |             | LEPRECHAUN FL CSS1265           |
| CCC20-         | 374 Capistrano CT           | Closed    | 6/26/2020       | 7/3/2020    | ROW Obstruction                 |
| 1038           | 57387920005                 |           |                 |             |                                 |
| CCC20-         | 1800 Watson RD              | Closed    | 6/26/2020       | 7/3/2020    | ROW Obstruction                 |
| 1039           |                             |           |                 |             |                                 |
| CCC20-         | 1065 Goldenrod AVE          | Closed    | 6/26/2020       | 6/27/2020   | Irrigation                      |
| 1040           | 57383880000                 |           |                 |             |                                 |
| CCC20-         | 643 Bimini AVE 56671520002  | Closed    | 6/26/2020       | 7/3/2020    | ROW Obstruction                 |
| 1041           |                             |           |                 |             |                                 |
| CCC20-         | 28 BLUE HILL CT 57208120007 | Closed    | 6/26/2020       | 7/3/2020    | OVERGROWN WEEDS                 |
| 1042           | 5 A 07 570070000            |           | c /2 c /2 2 2 2 | 7/2/2222    |                                 |
| CCC20-         | 6 Acorn CT 57207080009      | Closed    | 6/26/2020       | 7/3/2020    | Overgrown Weeds                 |
| 1043           | 4070 A                      | Cl. I     | 6 /26 /2020     | 7/2/2020    | 2 1                             |
| CCC20-         | 1878 Apataki CT 56801640008 | Closed    | 6/26/2020       | 7/3/2020    | Overgrown Weeds                 |
| 1044<br>CCC20- | MI 168                      | Closed    | 6/27/2020       | 7/10/2020   | CODE COMPLIANCE CITATION        |
| 0976           |                             | Closed    | 6/2//2020       | //10/2020   | CODE COMPLIANCE CITATION MI 168 |
| CCC20-         | MI 169                      | Closed    | 6/27/2020       | 7/22/2020   | CODE COMPLIANCE UNIT            |
| 0977           |                             | Closed    | 6/2//2020       | //22/2020   | CITATION MI 169 GLASS ON        |
| 0977           |                             |           |                 |             | BEACH                           |
| CCC20-         | MI 170                      | Closed    | 6/27/2020       | 7/1/2020    | MI 170 CITATION GLASS ON        |
| 0978           | 1011 170                    | Closed    | 0/2//2020       | 7/1/2020    | BEACH                           |
| CCC20-         | MI 171                      | Closed    | 6/27/2020       | 7/14/2020   | MI 171 CODE COMPLIANCE          |
| 0979           | 1011 171                    | Closed    | 0/2//2020       | 7/14/2020   | CITATATION GLASS BOTTLES        |
| CCC20-         | MI 173                      | Closed    | 6/27/2020       | 7/28/2020   | MI 173                          |
| 0981           | 1411 173                    | Closed    | 0/2//2020       | 7/20/2020   | WII 173                         |
| CCC20-         | MI 174                      | Closed    | 6/27/2020       | 7/21/2020   | MI 174 CODE COMPLIANCE          |
| 0982           | ,                           | 0.000     | 0, 1, 1, 1010   | 1, ==, ==== | CITATION GLASS BOTTLES ON       |
|                |                             |           |                 |             | BEACH                           |
| CCC20-         | MI 181                      | Closed    | 6/27/2020       | 7/20/2020   | CODE COMPLIANCE CITATION        |
| 0990           |                             |           |                 |             | MI181                           |
| CCC20-         | MI 167                      | Closed    | 6/27/2020       | 7/6/2020    | MI 167 CODE CITATION GLASS      |
| 1001           |                             |           |                 |             | ON BEACH                        |
| CCC20-         | MI 178                      | Closed    | 6/27/2020       | 7/10/2020   | MI 178 CODE CITATION GLASS      |
| 1002           |                             |           |                 |             | ON THE BEACH                    |
| CCC20-         | X 2374                      | Closed    | 6/27/2020       | 6/30/2020   | X 2374 PARKING CITATION         |
| 1015           |                             |           |                 |             |                                 |
| CCC20-         | 351 Yellowbird ST           | Closed    | 6/27/2020       | 6/28/2020   | Trailer                         |
| 1019           | 56662560000                 |           |                 |             |                                 |
| CCC20-         | MI 520-350                  | Closed    | 6/28/2020       | 7/2/2020    | MI 520-350 CODE CITATION        |
| 0991           |                             |           |                 |             | GLASS ON BEACH                  |
| CCC20-         | MI 208                      | Closed    | 6/29/2020       | 6/29/2020   | MI 208 CODE CITATION NOISE      |
| 1006           |                             |           |                 |             |                                 |
| CCC20-         | 821 Palm ST 64611200002     | Unfounded | 6/3/2020        | 6/3/2020    | Signage                         |
| 0889           |                             |           |                 |             |                                 |
| CCC20-         | 933 Arawak AVE 57644600000  | Unfounded | 6/3/2020        | 6/3/2020    | Tree Issue, Pool Pump           |
| 0890           |                             |           | 0/5/5-5         | 0/5/5-5     |                                 |
| CCC20-         | 210 Columbus WAY            | Unfounded | 6/5/2020        | 6/5/2020    | Vehicle Parking                 |
| 0891           | 57732520005                 |           | 6/0/6555        | 6/0/6555    | 2.11. 21.                       |
| CCC20-         | 285 N BARFIELD DR           | Unfounded | 6/8/2020        | 6/8/2020    | Public Nuisance                 |
| 0904           | 56792280001                 |           |                 |             |                                 |

| Case   | Main Address                 | Case      | Open      | Closed    | Description           |
|--------|------------------------------|-----------|-----------|-----------|-----------------------|
| Number |                              | Status    | Date      | Date      |                       |
| CCC20- | 287 Polynesia CT 56788640008 | Unfounded | 6/10/2020 | 6/10/2020 | Set Backs             |
| 0932   |                              |           |           |           |                       |
| CCC20- | 1217 Fruitland AVE           | Unfounded | 6/10/2020 | 6/10/2020 | Vehicle Parking       |
| 0941   | 56665480006                  |           |           |           |                       |
| CCC20- | 1131 Mulberry CT             | Unfounded | 6/11/2020 | 6/11/2020 | No Permit - Unfounded |
| 0935   | 56937320001                  |           |           |           |                       |
| CCC20- | 58115400000                  | Unfounded | 6/15/2020 | 6/15/2020 | UNFOUNDED ILLEGAL     |
| 0937   | 58115400000                  |           |           |           | SIGNAGE               |
| CCC20- | 1095 N Collier BLVD          | Unfounded | 6/15/2020 | 6/15/2020 | Illicit Discharge     |
| 0942   | 56931120003                  |           |           |           |                       |
| CCC20- | Beach Marker R147            | Unfounded | 6/23/2020 | 6/23/2020 | Sea Turtle Nest       |
| 1016   |                              |           |           |           |                       |