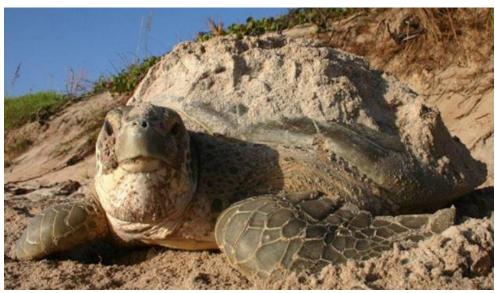

Sea turtle season continues

# DID YOU KNOW THAT ON AVERAGE THERE ARE 80 LOGGERHEAD SEA TURTLE NESTS PER YEAR ON MARCO ISLAND?

Each May and continuing through early August, female loggerhead sea turtles crawl out of the Gulf of Mexico and nest on Marco Island's beach. The baby turtles, or hatchlings, will emerge 60 days after the nests are laid. Hatchlings generally are emerging from early July through the end of October each year.