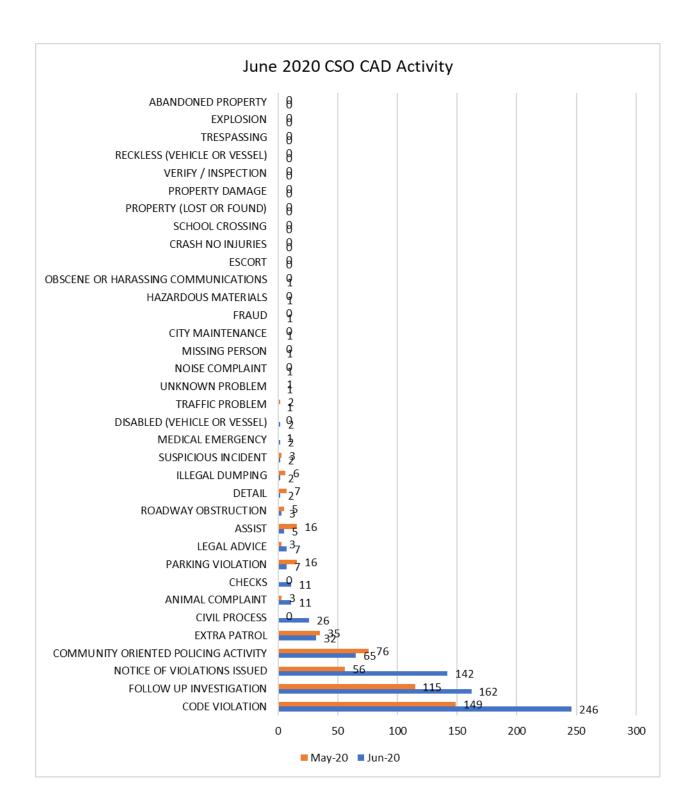

## **Reserve / Auxiliary Program Activity Hours**

Reserve and Auxiliary Police Officers are unpaid volunteers who are certified by the State of Florida to perform in the law enforcement role. These officers must meet the Department's and State of Florida's annual retraining / certification requirements. Reserve and Auxiliary personnel are required to volunteer a minimum of 16 hours per month. They perform a variety of functions for our Department and community which are outlined in the chart below. Particularly they assist full-time personnel at community events or special duty functions (requests for an officer to be assigned and compensated by the outside vendor) and during significant weather events such as hurricanes or flooding. Reserve and Auxiliary Officers provide an additional uniformed police presence in neighborhoods, commercial areas, schools, parks and beaches. Once a month Reserve and Auxiliary Officers have a staff meeting to review policy changes, attend training and address planning and logistical requirements. The below chart signifies the logged hours that have been devoted to the particular assignment by the Reserve and Auxiliary Officers.

| Activity Type               | Jun-20 | May-20 | Last 3<br>Months |
|-----------------------------|--------|--------|------------------|
| Administrative              | 11     | 24     | 89               |
| Background<br>Investigation | 0      | 0      | 0                |
| Beach Patrol                | 0      | 14     | 14               |
| Community Event             | 6      | 0      | 9                |
| Investigation/Follow-up     | 0      | 0      | 3                |
| Marine Patrol               | 0      | 5      | 5                |
| Monthly Meeting             | 9      | 10     | 19               |
| Park Patrol                 | 0      | 0      | 0                |
| Special Duty (Paid)         | 12     | 13     | 28               |
| Special Duty (Unpaid)       | 29     | 22     | 91               |
| Solo Patrol                 | 16     | 66     | 88               |
| 2nd OFC Patrol              | 31     | 17     | 48               |
| <b>Program Coordination</b> | 10     | 8      | 41               |
| Training                    | 33     | 14     | 102              |
| Weather Event               | 0      | 0      | 0                |
| Other                       | 0      | 2      | 0                |
| Hour Total:                 | 157    | 195    | 538              |