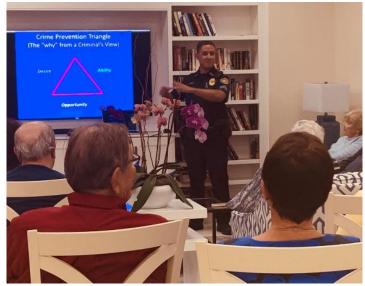

# City of Marco Island

Meeting Date: May 2019

To: City Council

From: Chief Al Schettino

Through: David Harden, City Manager

Re: March 2019

2019 Monthly City Council Report

Sgt Kirsch gives seminar on crime prevention March 10, 2019