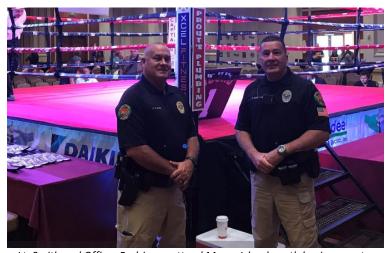

Officer Lindenmuth patrols canals identifying code violations

Lt. Smith and Officer Rodriguez attend Marco Island youth boxing event

Coffee with a Cop at McDonald's