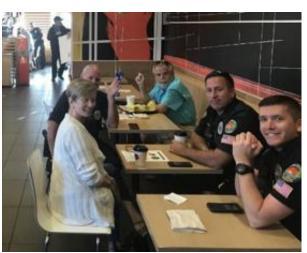

Officer Lindenmuth patrols canals identifying code violations

Lt. Smith and Officer Rodriguez attend Marco Island youth boxing event

Coffee with a Cop at McDonald's