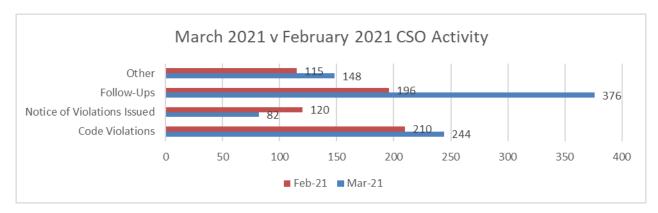

| 198 |
|----------------------------------------|-----|
| Canal, Bay River and Gulf patrol       | 44  |
| Vessel Stops                           | 41  |
| Warnings                               | 41  |
| Sanitation inspections Factory bay     | 20  |
| Sanitation Inspections Smoke House bay | 10  |
| Suspicious Vessels                     | 1   |
| Medical Emergency Response Team        |     |
| (MERT)                                 | 1   |
| Assist Boater/Citizen Contacts         | 23  |
| Marina Inspections                     | 15  |
| Notice to Appear (NTA)                 | 0   |
| Citations                              | 0   |
| Resource Checks                        | 2   |





Officer Kelley on beach patrol at sunset.

# **March 2021 Code Enforcement Monthly Report**









# **March 2021 Code Enforcement Cases**

| Case Number | Main Address                                             | Description                            |  |
|-------------|----------------------------------------------------------|----------------------------------------|--|
| CCC21-0304  | 10 Marco Lake DR 59083040009                             | Permitted Use C-4 District             |  |
| CCC21-0308  | 721 Rose CT 56946120001                                  | RV Permit                              |  |
| CCC21-0311  | 1211 Osprey CT                                           | RV permit                              |  |
| CCC21-0330  | 1180 Osprey CT 57852840005                               | RV Permit                              |  |
| CCC21-0336  | 1006 N BARFIELD DR 56