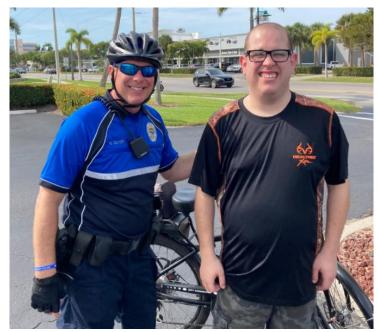

While on Bicycle Patrol, Officer Guyer meets vacationer and answers questions about the Island.