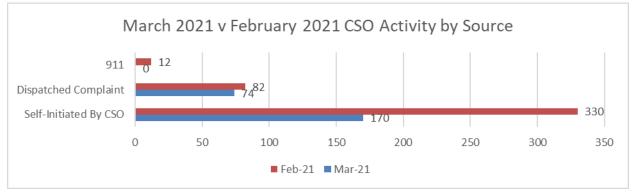

| 198 |
|----------------------------------------|-----|
| Canal, Bay River and Gulf patrol       | 44  |
| Vessel Stops                           | 41  |
| Warnings                               | 41  |
| Sanitation inspections Factory bay     | 20  |
| Sanitation Inspections Smoke House bay | 10  |
| Suspicious Vessels                     | 1   |
| Medical Emergency Response Team        |     |
| (MERT)                                 | 1   |
| Assist Boater/Citizen Contacts         | 23  |
| Marina Inspections                     | 15  |
| Notice to Appear (NTA)                 | 0   |
| Citations                              | 0   |
| Resource Checks                        | 2   |





Officer Kelley on beach patrol at sunset.

# **March 2021 Code Enforcement Monthly Report**









# **March 2021 Code Enforcement Cases**

| Case Number | Main Address                                             | Description                            |  |
|-------------|----------------------------------------------------------|----------------------------------------|--|
| CCC21-0304  | 10 Marco Lake DR 59083040009                             | Permitted Use C-4 District             |  |
| CCC21-0308  | 721 Rose CT 56946120001                                  | RV Permit                              |  |
| CCC21-0311  | 1211 Osprey CT                                           | RV permit                              |  |
| CCC21-0330  | 1180 Osprey CT 57852840005                               | RV Permit                              |  |
| CCC21-0336  | 1006 N BARFIELD DR 5699