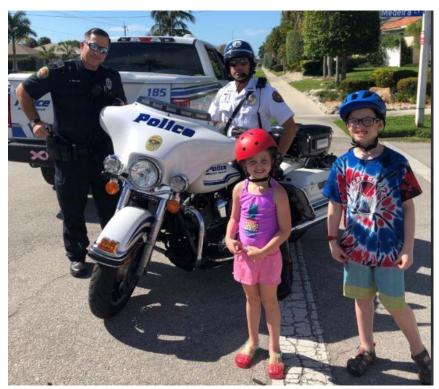

Officers Nelson and Schmid rewarded these children with free ice cream cones from local businesses for practicing safety protocols by wearing their bike helmets.