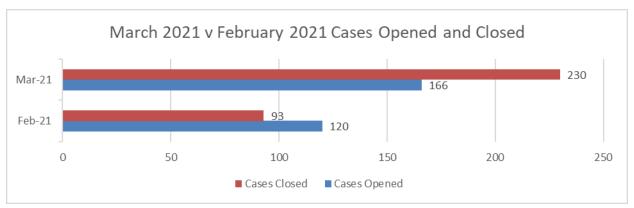

| 198 |
|----------------------------------------|-----|
| Canal, Bay River and Gulf patrol       | 44  |
| Vessel Stops                           | 41  |
| Warnings                               | 41  |
| Sanitation inspections Factory bay     | 20  |
| Sanitation Inspections Smoke House bay | 10  |
| Suspicious Vessels                     | 1   |
| Medical Emergency Response Team        |     |
| (MERT)                                 | 1   |
| Assist Boater/Citizen Contacts         | 23  |
| Marina Inspections                     | 15  |
| Notice to Appear (NTA)                 | 0   |
| Citations                              | 0   |
| Resource Checks                        | 2   |





Officer Kelley on beach patrol at sunset.

# **March 2021 Code Enforcement Monthly Report**









# **March 2021 Code Enforcement Cases**

| Case Number | Main Address                                             | Description                            |  |
|-------------|----------------------------------------------------------|----------------------------------------|--|
| CCC21-0304  | 10 Marco Lake DR 59083040009                             | Permitted Use C-4 District             |  |
| CCC21-0308  | 721 Rose CT 56946120001                                  | RV Permit                              |  |
| CCC21-0311  | 1211 Osprey CT                                           | RV permit                              |  |
| CCC21-0330  | 1180 Osprey CT 57852840005                               | RV Permit                              |  |
| CCC21-0336  | 1006 N BARFIELD DR 569906