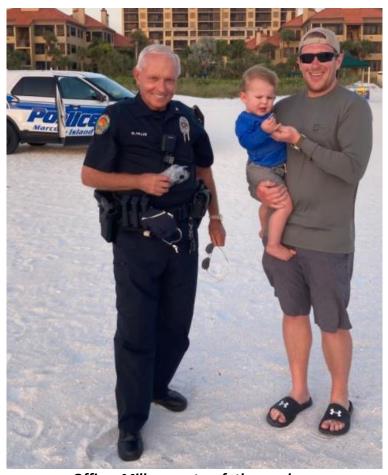

#### **Events Promoted:**

The Farmers Market on 3.9.21

Officer Miller greets a father and son enjoying a day at the beach.