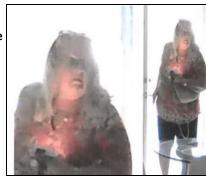

### **October Top Performing Posts**

Richard "Richie" Stoltenborg retired from the MIPD after 41 years in law enforcement.

Captain

MIPD Detective Bureau released an attempt to identify a suspect in a residential burglary.