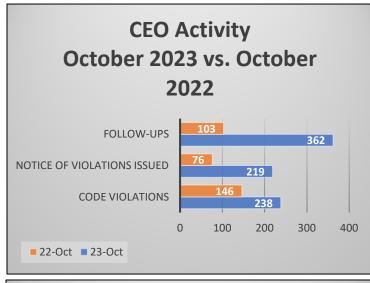

## **Code Enforcement:**

In October the Code enforcement unit continued to respond to the issues that are of importance to the residents of Marco Island. There was an increase of 188% of Notice of Violations issued this month as opposed to the same time last year. The most significant code violations for the month of October were sidewalk encroachments (42-36(e)), overgrown grass and weeds (18-36(10)), and placement of waste at curb (18-36(8)). This month there is also a 76% increase in self-initiated cases.