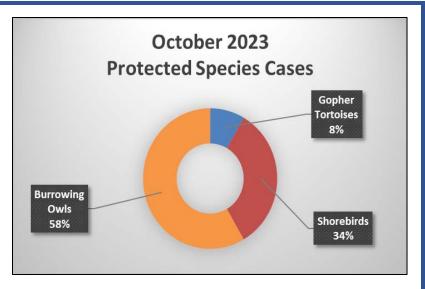

## **Code Enforcement Protected Species**

**Burrowing Owls**- This month we had 7 code calls involving burrowing owl violations. All incidents involved protection zone violations. 3 of the cases were handled with verbal warnings and immediate compliance. 3 cases lead to the issuance of NOV's. One case involved a burrowing owl burrow that was intentionally filled in by the lot owner. This was turned over to FWC for further investigation.

**Other Birds**- We had 1 deceased Royal Turn that was found on the North End of the Critical Wildlife Area. Three injured gulls were found on the beach and turned over to Audubon of Western for transport to the Conservancy.

**Gopher Torties-** We had a call that a lot located at 1752 Granada was being cleared that is occupied by Gopher Tortoises. Investigation revealed that there was no permit to clear this lot. The lot that was supposed to be cleared was at 1748 Granada. The builder incorrectly directed Affordable Landscaping to clear 1752, when they should have been clearing 1748. A stop work order was issued at 1752 Granada and a NOV for working on a lot with no building permit.