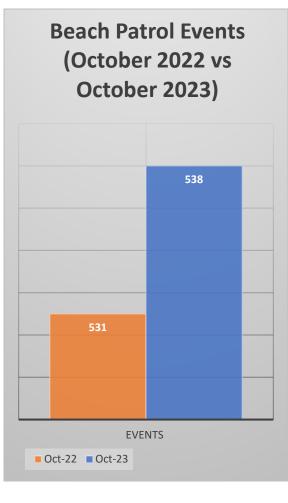

#### **Beach Report**

October 2023 saw a significant rise in Shorebird Flushing along with Sick/Injured birds. The Marco Island Police Department, along with the Beach and Coastal Resources Advisory Committee and Marco Island Growth Management hosted a beach clean-up day on October 16<sup>th</sup> on South Beach. The day was a huge success thanks to the many community volunteers who assisted.

6

| EVENTS:                        |     |
|--------------------------------|-----|
| Patrol Activity                | 145 |
| Pick-up Litter and Debris      | 83  |
| Information/Directions         | 76  |
| Youth Badge/Photo Op/Giveaways | 46  |
| Inspect/Check Beach Signs      | 40  |
| Community Oriented Policing    | 27  |
| Glass on Beach                 | 24  |
| Shorebird Flushing             | 17  |
| Fill Holes in Sand             | 15  |
| Injured/Sick Bird              | 15  |
| Dog on Beach                   | 11  |
| 911 Call Response              | 9   |
| Special Detail                 | 8   |
| Bikes on Beach                 | 6   |
| Medical Calls                  | 6   |
| Suspicious                     | 2   |
| Drones/Kites                   | 2   |
| Missing Child/Adult            | 2   |
| Code Enforcement               | 1   |
| Traffic Stop                   | 1   |
| Fishing License Check          | 1   |
| Assist                         | 1   |