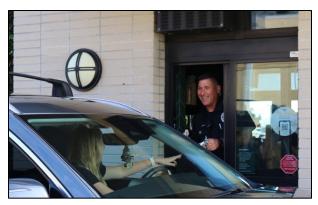

The Marco Island Police Department joined the city in celebrating Government week this October 16- 22<sup>nd</sup>. Government week is held annually as an effort to allow government entities to engage with citizens and to learn and grow as a community. The MIPD kicked off the week with a Beach Clean Up Day, cohosted by the Growth Management Department and the Beach and Coastal Advisory Committee. Members of the community joined city employees to collect unwanted trash and debris from South Beach. Later in the week, the MIPD were hosted by the Marco Island Starbucks for Coffee with a Cop. Coffee with a Cop gives community members the chance to connect with officers to ask questions, share mutual goals and build trusting relationships. Officers spent time giving locals their favorite morning coffee in the drive- thru, meeting residents and guests and answering questions and concerns from the community. Government week is one of many opportunities the MIPD takes to have a transparent and trusting relationship with the community.

## Connect with us @Marcolsland PD

Number of followers for MIPD

Facebook, Instagram, Twitter

Follower Trends October 2023

7K

6.9K

MIPD was hosted by the Collier Blvd for a Coffee with a Cop which provided an opportunity for community members to engage with officers.