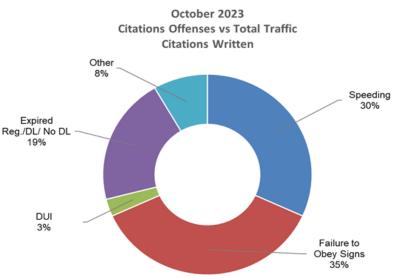

## **October Traffic Patrol**

In October 2023, there were 243 traffic citations and warnings issued by the Marco Island Police Department. Of the citations issued, 35% were for failure to obey traffic signs or traffic lights. 19% of citations were for operating a motor vehicle with an expired registration or driver's license. Other citations issued were for violations including safety belt infractions, improper passing, and illegal U-turns. In October 2023, the Marco Island Police Department arrested 7 people for traffic violations. 3 arrests were for DUIs, and 4 were for driving with no valid or suspended drivers' licenses. 7 licenses and 3 vehicle tags were seized during traffic stops due to suspensions or revocations.