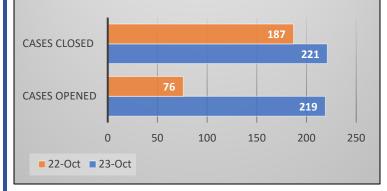

# **Code Enforcement Cases**

# Cases Opened and Closed October 2023 vs. October 2022