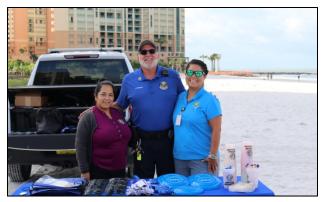

The Marco Island Police Department joined the city in celebrating Government week this October 16- 22<sup>nd</sup>. Government week is held annually as an effort to allow government entities to engage with citizens and to learn and grow as a community. The MIPD kicked off the week with a Beach Clean Up Day, cohosted by the Growth Management Department and the Beach and Coastal Advisory Committee. Members of the community joined city employees to collect unwanted trash and debris from South Beach. Later in the week, the MIPD were hosted by the Marco Island Starbucks for Coffee with a Cop. Coffee with a Cop gives community members the chance to connect with officers to ask questions, share mutual goals and build trusting relationships. Officers spent time giving locals their favorite morning coffee in the drive- thru, meeting residents and guests and answering questions and concerns from the community. Government week is one of many opportunities the MIPD takes to have a transparent and trusting relationship with the community.

The MIPD celebrated Government Week by hosting Beach Clean-up and Coffee with a Cop events.

#### **Beach Report**

October 2023 saw a significant rise in Shorebird Flushing along with Sick/Injured birds. The Marco Island Police Department, along with the Beach and Coastal Resources Advisory Committee and Marco Island Growth Management hosted a beach clean-up day on October 16<sup>th</sup> on South Beach. The day was a huge success thanks to the many community volunteers who assisted.