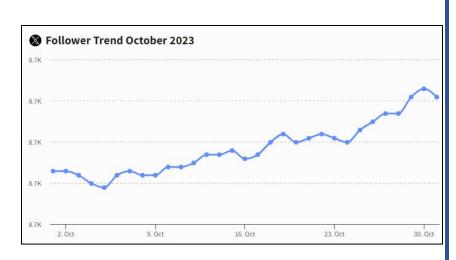

## Connect with us @Marcolsland PD

Number of followers for MIPD

Facebook, Instagram, Twitter

Follower Trends October 2023

7K

6.9K

MIPD was hosted by the Collier Blvd for a Coffee with a Cop which provided an opportunity for community members to engage with officers.