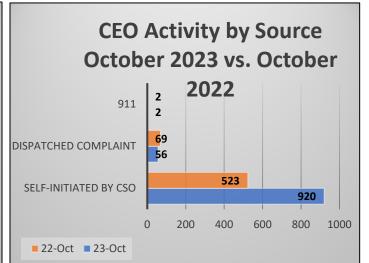

## **Code Enforcement:**

In October the Code enforcement unit continued to respond to the issues that are of importance to the residents of Marco Island. There was an increase of 188% of Notice of Violations issued this month as opposed to the same time last year. The most significant code violations for the month of October were sidewalk encroachments (42-36(e)), overgrown grass and weeds (18-36(10)), and placement of waste at curb (18-36(8)). This month there is also a 76% increase in self-initiated cases.