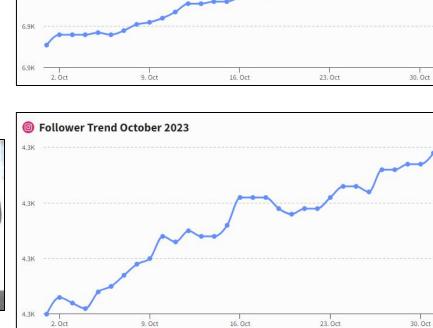

## Connect with us @Marcolsland PD

Number of followers for MIPD

Facebook, Instagram, Twitter

Follower Trends October 2023

7K

6.9K

MIPD was hosted by the Collier Blvd for a Coffee with a Cop which provided an opportunity for community members to engage with officers.