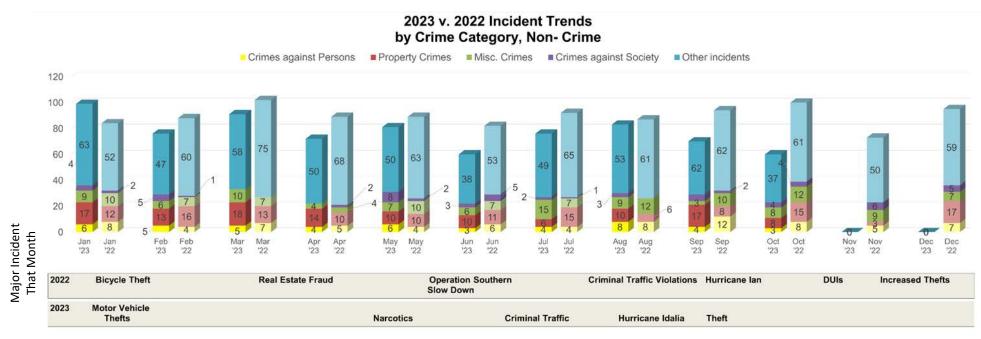

#### Crime report:

In October 2023, 58 incidents were reported to the Marco Island Police Department. Total crimes against persons showed a 63% decrease in 2023. Property crimes decreased in October 2023 due to a significant decrease in thefts. Miscellaneous crimes showed a decrease due to fewer warrants or trespass warnings issued. In October 2023, crimes against society remained the same due to driving under the influence and narcotics incidents. The Marco Island Police Department had 14 arrests in October of 2023 for incidents including criminal traffic, narcotics, DUI, hit and run, thefts, and obstruction of a law enforcement officer.

| 202                              | 3 vs. 2022 Crimes by | Category, Non-Criminal Offenses  | i              |           |
|----------------------------------|----------------------|----------------------------------|----------------|-----------|
| Oct-2023                         |                      | Oct-2022                         |                | '23 v.'22 |
| Crimes against Persons           | # of incidents       | Crimes against Persons           | # of incidents | Diff.     |
| Domestic Battery                 | 1                    | Domestic Battery                 | 2              |           |
| Assault                          | 2                    | Assault                          | 6              |           |
| Total                            | 3                    | Total                            | 8              | -63%      |
| Property Crimes                  |                      | Property Crimes                  |                |           |
| Burglary                         | 1                    | Burglary                         | 1              |           |
| Hit and Run                      | 2                    | Hit and Run                      | 1              |           |
| Theft                            | 3                    | Theft                            | 7              |           |
| Criminal Mischief/ Vandalism     | 1                    | Criminal Mischief/ Vandalism     | 2              |           |
| Fraud                            | 1                    | Fraud                            | 1              |           |
| Total 8                          |                      | Total                            | 15             | -47%      |
| Misc. Crimes                     |                      | Misc. Crimes                     |                |           |
| Others (Trespass, Warrants, etc) | 3                    | Others (Trespass, Warrants, etc) | 7              |           |
| Disorderly Intoxication          | 1                    | Disorderly Intoxication          | 0              |           |
| Criminal Traffic                 | 3                    | Criminal Traffic                 | 4              |           |
| Fleeing/Obstructing officers     | 1                    | Fleeing/Obstructing officers     | 1              |           |
| Total                            | 8                    | Total                            | 12             | -33%      |
| Crimes against Society           |                      | Crimes against Society           |                |           |
| DUI                              | 3                    | DUI                              | 2              |           |
| Narcotics                        | 1                    | Narcotics                        | 2              |           |
| Total                            | 4                    | Total                            | 4              | 0%        |
| Other Incidents                  |                      | Other Incidents                  |                |           |
| Marchman Act                     | 1                    | Marchman Act                     | 4              |           |
| Baker Act                        | 2                    | Baker Act                        | 4              |           |
| Operation Medicine Cabinet       | 2                    | Operation Medicine Cabinet       | 2              |           |
| Non-Criminal Incidents           | 32                   | Non-Criminal Incidents           | 51             |           |
| Total                            | 37                   | Total                            | 61             | -39%      |