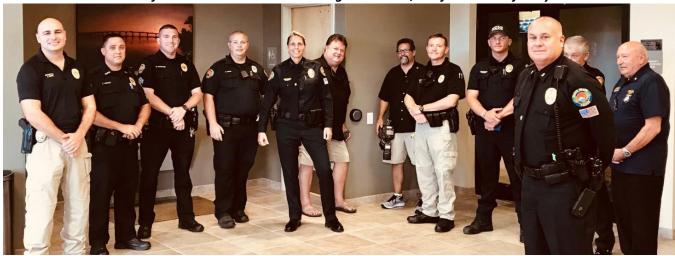

- Chief Frazzano and Captain Baer met with the Collier County Sheriff's Office Communications Center Management Team, as well as Collier County Emergency Management Dan Summers.
- Officer Josh Ferris assisted with Hurricane Dorian efforts in the Bahamas.
- Chief Frazzano and Fire Chief Murphy attended a Rotary breakfast.
- Captain Stoltenborg travelled to Ireland with members of the Marco Island Boxing Club for the International Celtic Box Cup.
- Chief Frazzano and Captain Baer met with Florida Fish and Wildlife Conservation's Captain Mravic, Naples Police Chief Tom Weschler, and Collier County Sheriff Kevin Rambosk to discuss a myriad of topics including recruiting, training, and local crime trends.
- Officer Allan Reyes participated in Marco Island Academy's annual student/faculty volleyball game.
- A memorial was held at of the Marco Island Fire Department on September 11<sup>th</sup>, to remember and honor victims, past and present, of that day 18 years ago.
- Marco Patriots held an event at CJ's, where Chief Frazzano met many Islanders and learned about Marco Patriots' organization.
- Chief Frazzano conducted multiple media interviews discussing Department mission, plans, crime, community-policing and recruiting/retention.
- Marco Island Police Department hosted Leadership Marco. Citizens learned about aspects of law enforcement such as, use of force, building searches, traffic stops and more.
- The Chief attended the Knights of Columbus Public Safety Dinner.
- Coffee with a Cop was held at NeNe's Kitchen. Chief Frazzano was in attendance along with several officers. Staff and residents were able to meet and share conversation.
- Chief Frazzano spoke to the Chamber of Commerce Board of Directors at their meeting.
- In continued efforts to recruit both Community Service and Police Officers, the Department conducted physical agility and self-rescue swim verification tests, as well as panel interviews.
- The Chief attended a Collier County Sheriff's Counter-Terrorism Executive Committee briefing.
- Chief Frazzano and Captain Baer attended multiple law enforcement accreditation meetings in southwest Florida.
- Chief Frazzano met with the Consulate General of the Turkish Republic (Miami) and local businessman Tarik Ayasun.
- Chief Frazzano met with local residents and Condominium Association Managers throughout the month.

• Comments: 13 up 6 from August

Chief Frazzano meets with Collier County Law Enforcement Leadership