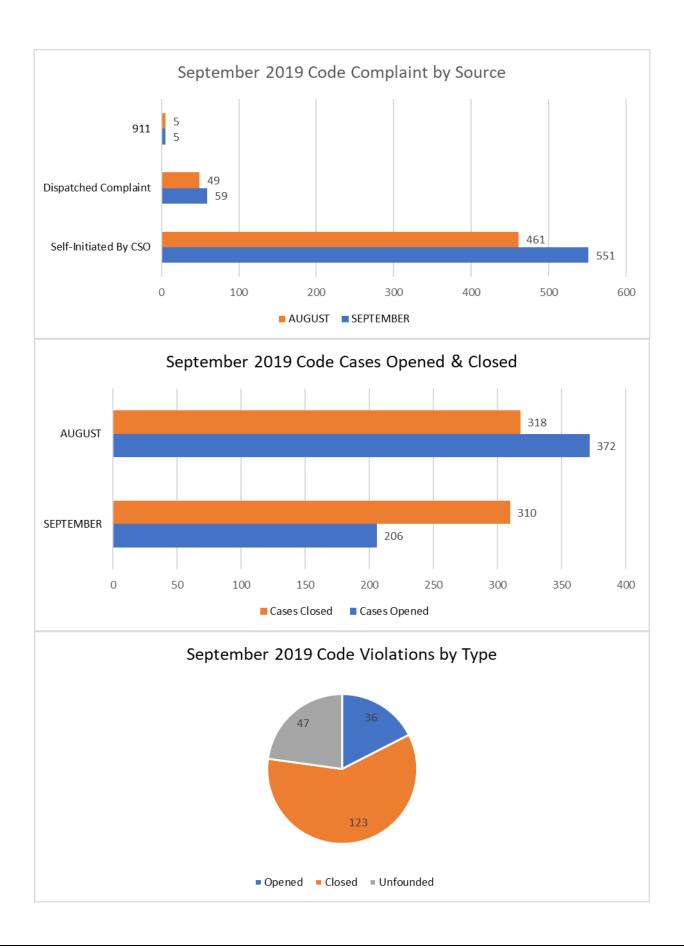

Dogs on Beach" signs at Hideaway Beach determined that they were temporarily removed by Fish and Wildlife Conservation;
- Initiated a meeting with the City Environmental Planner and MIPD to discuss future turtle disorientation procedures;
- Coordinated with City Environmental Planner in planning a 2020 Sea Turtle presentation;
- Assisted City Environmental Planner to determine access points on beach for emergency vehicles;
- Assisted City Environmental Planner in revising 2019-2020 beach vehicle permit procedures;
- Attended the Madeira Engineering and Environmental meeting;
- Assisted at Tigertail Beach clean-up
- Submitted pre-meeting application with Florida Department of Environmental Protection for possible mangrove trimming to permit emergency vehicle access to Sand Dollar Beach.





## **Code Enforcement Case Status**

| Case Number | Main Address                     | Case Status | Description (may be more than one violation)           |
|-------------|----------------------------------|-------------|--------------------------------------------------------|
| 19-2543     | 764 Hull CT 57927600002          | Closed      | Overgrown Weeds                                        |
| 19-2547     | 10 N Collier BLVD 78567000766    | Closed      | Animal                                                 |
| 19-2548     | 1877 Dogwood DR 57201080005      | Closed      | Overgrown Weeds                                        |
| 19-2550     | 900 S Collier BLVD 78567001325   | Closed      | Animal                                                 |
| 19-2556     | 401 Bald Eagl