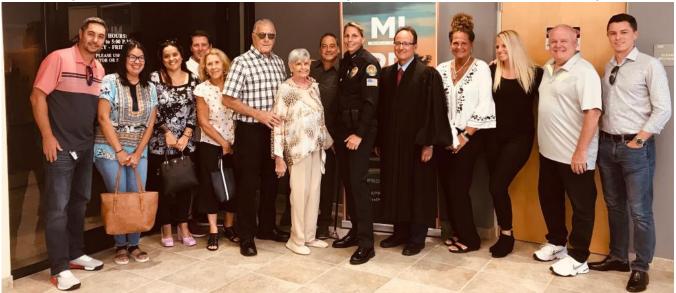

#### **Events**

- As we bade farewell to Hurricane Dorian, we greeted Chief Tracy Frazzano as she was sworn into office on Tuesday, September 3<sup>rd</sup>, at the Monthly City Council Meeting. Family, friends, distinguished guests and Department members were present to support her as Judge Ramiro Manalich performed the ceremony. (See page 3)
- Chief Frazzano has met with the majority of the MIPD Personnel, to listen to their suggestions and concerns.
- Chief Frazzano and Sgt. Haueter toured Tommie Barfield Elementary, Marco Island Charter Middle School and Marco Island Academy. Chief Frazzano appeared on Tommie Barfield Elementary's news program.

## **Chief Tracy Frazzano's Swearing in Ceremony September 3, 2019**

Chief Frazzano is sworn in and receives her shield from her husband Bill, a retired Police Captain

Chief Frazzano celebrates with Judge Manalich, her friends and family

Members of the Marco Island Police Department attended the event to support their new Chief