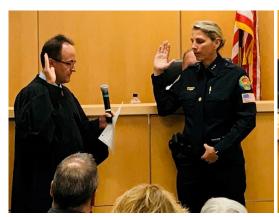

#### **Events**

- As we bade farewell to Hurricane Dorian, we greeted Chief Tracy Frazzano as she was sworn into office on Tuesday, September 3<sup>rd</sup>, at the Monthly City Council Meeting. Family, friends, distinguished guests and Department members were present to support her as Judge Ramiro Manalich performed the ceremony. (See page 3)
- Chief Frazzano has met with the majority of the MIPD Personnel, to listen to their suggestions and concerns.
- Chief Frazzano and Sgt. Haueter toured Tommie Barfield Elementary, Marco Island Charter Middle School and Marco Island Academy. Chief Frazzano appeared on Tommie Barfield Elementary's news program.

## **Chief Tracy Frazzano's Swearing in Ceremony September 3, 2019**

Chief Frazzano is sworn in and receives her shield from her husband Bill, a retired Police Captain

Chief Frazzano celebrates with Judge Manalich, her friends and family