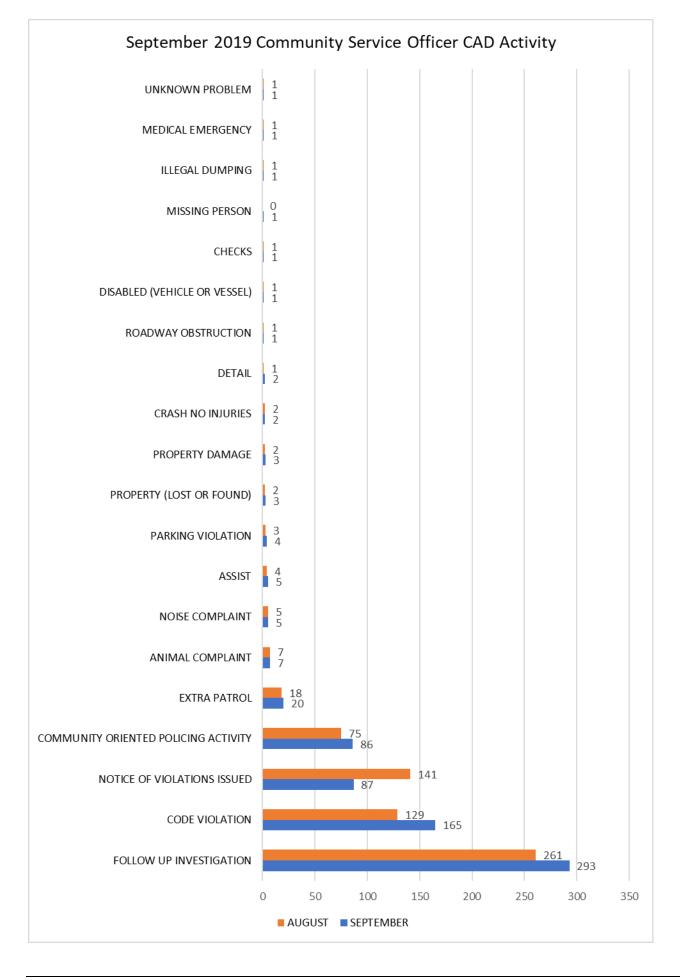

o Dogs on Beach" signs at Hideaway Beach determined that they were temporarily removed by Fish and Wildlife Conservation;
- Initiated a meeting with the City Environmental Planner and MIPD to discuss future turtle disorientation procedures;
- Coordinated with City Environmental Planner in planning a 2020 Sea Turtle presentation;
- Assisted City Environmental Planner to determine access points on beach for emergency vehicles;
- Assisted City Environmental Planner in revising 2019-2020 beach vehicle permit procedures;
- Attended the Madeira Engineering and Environmental meeting;
- Assisted at Tigertail Beach clean-up
- Submitted pre-meeting application with Florida Department of Environmental Protection for possible mangrove trimming to permit emergency vehicle access to Sand Dollar Beach.





## **Code Enforcement Case Status**

| Case Number | Main Address                     | Case Status | Description (may be more than one violation)           |
|-------------|----------------------------------|-------------|--------------------------------------------------------|
| 19-2543     | 764 Hull CT 57927600002          | Closed      | Overgrown Weeds                                        |
| 19-2547     | 10 N Collier BLVD 78567000766    | Closed      | Animal                                                 |
| 19-2548     | 1877 Dogwood DR 57201080005      | Closed      | Overgrown Weeds                                        |
| 19-2550     | 900 S Collier BLVD 78567001325   | Closed      | Animal                                                 |
| 19-2556     | 401 Bald Ea