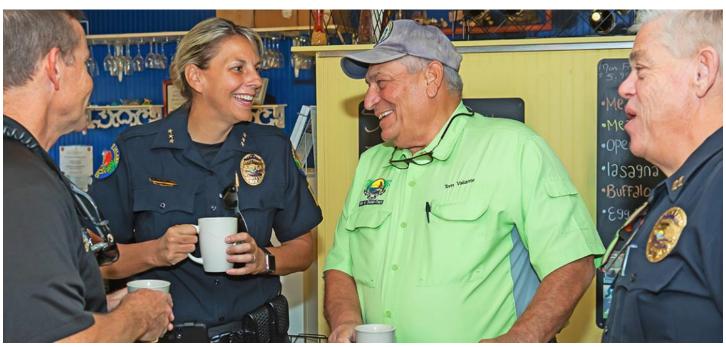

## City of Marco Island

Meeting Date: November 2019

To: City Council

From: Chief Tracy Frazzano

Through: Mike McNees, City Manager

Re: 2019 September Monthly City Council Report

Chief Frazzano and fellow Officers visit with residents during Coffee with a Cop at NeNe's Kitchen

- Chief Frazzano and Captain Baer met with the Collier County Sheriff's Office Communications Center Management Team, as well as Collier County Emergency Management Dan Summers.
- Officer Josh Ferris assisted with Hurricane Dorian efforts in the Bahamas.
- Chief Frazzano and Fire Chief Murphy attended a Rotary breakfast.
- Captain Stoltenborg travelled to Ireland with members of the Marco Island Boxing Club for the International Celtic Box Cup.
- Chief Frazzano and Captain Baer met with Florida Fish and Wildlife Conservation's Captain Mravic, Naples Police Chief Tom Weschler, and Collier County Sheriff Kevin Rambosk to discuss a myriad of topics including recruiting, training, and local crime trends.
- Officer Allan Reyes participated in Marco Island Academy's annual student/faculty volleyball game.
- A memorial was held at of the Marco Island Fire Department on September 11<sup>th</sup>, to remember and honor victims, past and present, of that day 18 years ago.
- Marco Patriots held an event at CJ's, where Chief Frazzano met many Islanders and learned about Marco Patriots' organization.
- Chief Frazzano conducted multiple media interviews discussing Department mission, plans, crime, community-policing and recruiting/retention.
- Marco Island Police Department hosted Leadership Marco. Citizens learned about aspects of law enforcement such as, use of force, building searches, traffic stops and more.
- The Chief attended the Knights of Columbus Public Safety Dinner.
- Coffee with a Cop was held at NeNe's Kitchen. Chief Frazzano was in attendance along with several officers. Staff and residents were able to meet and share conversation.
- Chief Frazzano spoke to the Chamber of Commerce Board of Directors at their meeting.
- In continued efforts to recruit both Community Service and Police Officers, the Department conducted physical agility and self-rescue swim verification tests, as well as panel interviews.
- The Chief attended a Collier County Sheriff's Counter-Terrorism Executive Committee briefing.
- Chief Frazzano and Captain Baer attended multiple law enforcement accreditation meetings in southwest Florida.
- Chief Frazzano met with the Consulate General of the Turkish Republic (Miami) and local businessman Tarik Ayasun.
- Chief Frazzano met with local residents and Condominium Association Managers throughout the month.