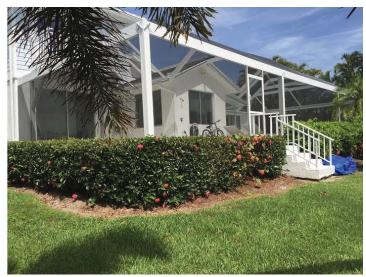

#### **BUILDING PHOTOGRAPHS**

If submitting more photographs than will fit on the preceding page, affix the additional photographs below. Identify all photographs with: date taken; "Front View" and "Rear View"; and, if required, "Right Side View" and "Left Side View." When applicable, photographs must show the foundation with representative examples of the flood openings or vents, as indicated in Section A8.

Photo One

Photo One Caption FRONT VIEW 07/10/2020 REAR VIEW Clear Photo One

Photo Two

Photo Two Caption LEFT SIDE VIEW 07/10/2020 RIGHT SDE VIEW Clear Photo Two