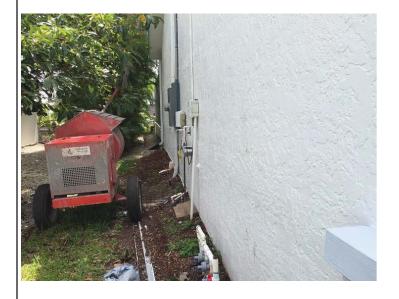

#### **BUILDING PHOTOGRAPHS**

If submitting more photographs than will fit on the preceding page, affix the additional photographs below. Identify all photographs with: date taken; "Front View" and "Rear View"; and, if required, "Right Side View" and "Left Side View." When applicable, photographs must show the foundation with representative examples of the flood openings or vents, as indicated in Section A8.

Photo Three

Photo Three Caption SMART VENT 1540-510 07/10/2020 SMART VENT 1540-520 Clear Photo Three

Photo Four

Photo Four Caption FLOOD SOLUTION VENT 07/20/2020 FLOOD SOLUTION VENT Clear Photo Four