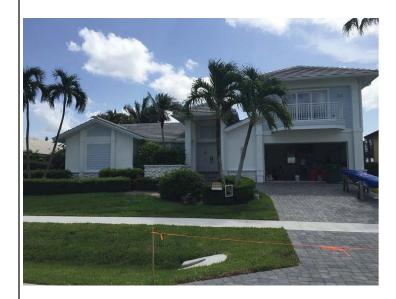

### **BUILDING PHOTOGRAPHS**

If using the Elevation Certificate to obtain NFIP flood insurance, affix at least 2 building photographs below according to the instructions for Item A6. Identify all photographs with date taken; "Front View" and "Rear View"; and, if required, "Right Side View" and "Left Side View." When applicable, photographs must show the foundation with representative examples of the flood openings or vents, as indicated in Section A8. If submitting more photographs than will fit on this page, use the Continuation Page.

Photo One

Photo One Caption FRONT VIEW 07/10/2020 REAR VIEW Clear Photo One

Photo Two

Photo Two Caption LEFT SIDE VIEW 07/10/2020 RIGHT SDE VIEW Clear Photo Two